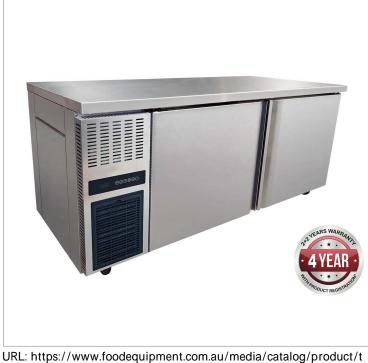

## Stainless Steel Double Door Workbench Freezer - TS1800BT

## **Quick Overview**

- Freezer -18 to -22°C
- Solid Door freezer Ambient 38°C
- Fan-forced evaporator cooling
- Auto defrost
- Self-evaporating drainage
- Insulation is CFC & HCFC free
- Heated door frame on freezers
- Internal corners constructed for easy cleaning
- 100mm wall clearance required for ventilation
- Castors

Dimension: 1800 mW × 600 D × 850 H;

Ambient / RH%: 38/50

Power: 240V; 568W; 10A outlet required

2 Years Parts and Labour + 2 Years Parts only Warranty with Product Registration