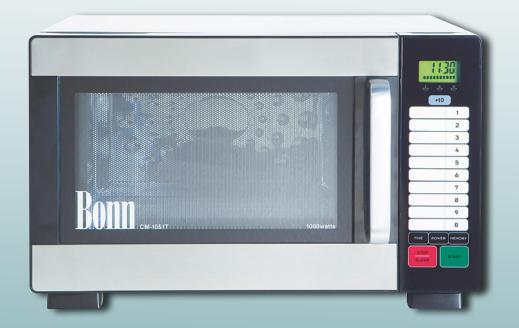

## CM-1051T MICROWAVE OVEN

The CM-1051T 1000W Power Output Microwave offers users preset programming (20 presets), ceramic base, full stainless steel construction, generous 21 litre capacity and a powerful 1000watt output. Incorporating the latest generation high efficiency Magnetron for output, the CM-1051T has incorporated many of the design features from the Bonn High Performance Range of ovens, including Direct Ducted Magnetron cooling, motorised stirrer fan for even heating along with all the safety features such as toughened inner door glass, heavy duty door safety latches and double-strengthened door hinges - all part of Bonn's stringent total safety philosophy.

Get commercial quality and speed with ease of operation and superior Bonn quality. Supplied with 2 years parts/13 months labour warranty\*.