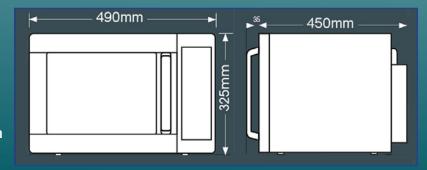

**Inner Door Construction: Toughened Glass** 

Outer Dimensions: (WxDxH) 490mm x 450mm x 325mm

Cavity Volume: 21L

Cavity Dimensions: (WxDxH) 310mm x 325mm x 209mm

Net Weight: 19.5kgs

Warranty: 2 year parts/13 Months labour\* †