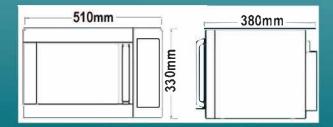

Programmable 1-3 stage cooking

Outer Dimensions: (WxDxH) 510mm x380mm x 335mm

Cavity Volume: 25L

Cavity Dimensions: (WxDxH) 330mm x 330mm x 212mm

Net Weight: 15kgs

Warranty: 13 Months parts & labour\* †