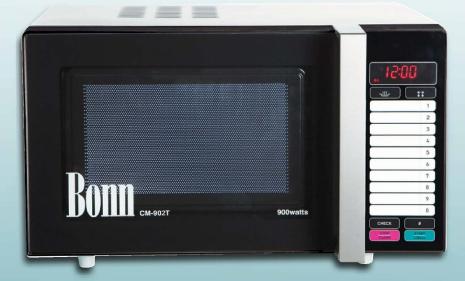

## LIGHT DUTY RANGE CM-902T MICROWAVE OVEN

The CM-902T 900W Power Output Microwave offers smaller users preset programming (10 presets), stainless steel interior with ceramic base, stainless steel outer construction, large 25 litre capacity and 900watt output.

**Incorporating several of the design features from the Bonn Performance** Range of ovens, including motorised stirrer fan for even heating and ceramic base.

This entry level commercial oven offers ease of operation and superior Bonn quality. Supplied with our exclusive 13 month labour and parts warranty\*.

## **SPECIFICATIONS**

Electrical: 240V / 50Hz, Single Phase 10amp plug Current Draw: 6.5A

Microwave Power: 900W Number of Programs: 10 Number of Power Levels: 4,

Construction: Full Stainless Steel Exterior Stainless Steel Interior with Ceramic base