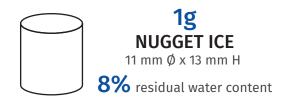

## CUBE TYPE

Nugget ice is both compact and chewable. It's the ideal ice for cocktails like caipirinha, mojito and caipiroska. It's easy to measure like flake ice but it's much less wet

ICEMATIC

NU Series Nugget Ice Machines: G270 - G470