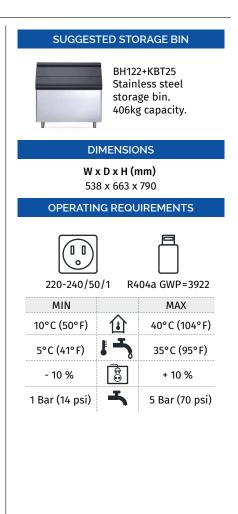

High production modular nugget ice maker. Up to 425kg production per 24/hr of nugget ice. Head only.

Stainless steel cabinet.

Complete with water & drain hoses.

15 AMPS, 2kw power supply.

| Air Cooled Unit |     |                   |      |      |
|-----------------|-----|-------------------|------|------|
| Air Temp.       | +   | Water Temperature |      |      |
| °C              | 32° | 21°               | 15°  | 10°  |
| °F              | 90° | 70°               | 60°  | 50°  |
| 10°             | 410 | 440               | 455  | 470  |
| 50°             | 904 | 970               | 1003 | 1036 |
| 21°             | 380 | 410               | 425  | 440  |
| 70°             | 838 | 904               | 937  | 970  |
| 32°             | 330 | 360               | 375  | 390  |
| 90°             | 728 | 794               | 827  | 860  |
| 38°             | 300 | 330               | 345  | 360  |
| 100°            | 661 | 728               | 760  | 794  |