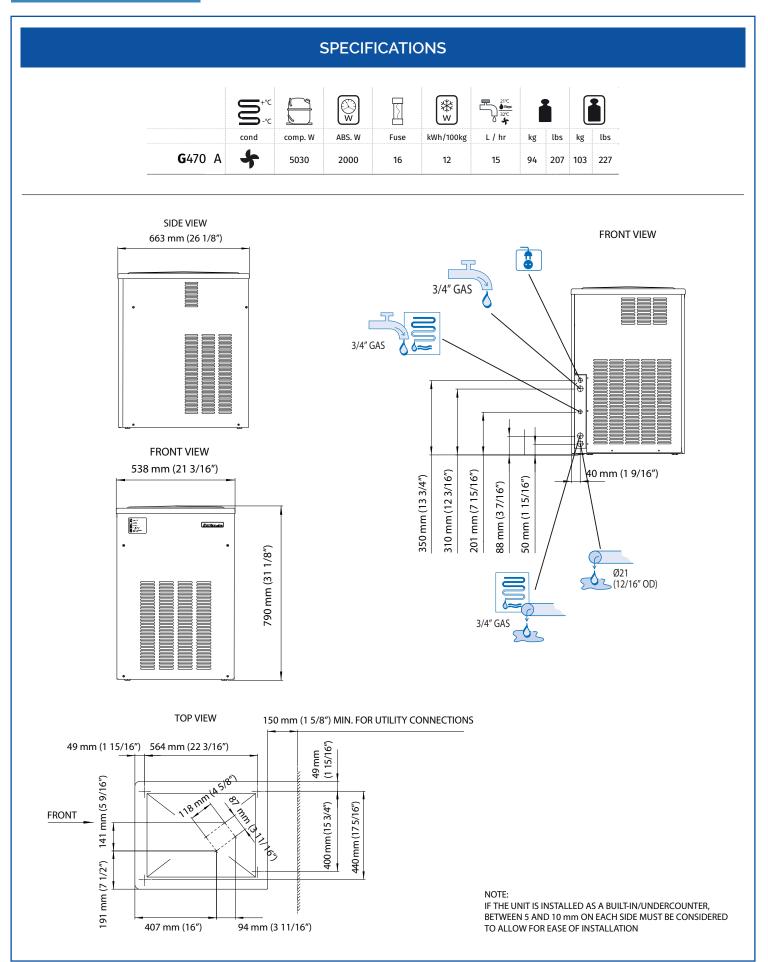

High production modular nugget ice maker. Up to 425kg production per 24/hr of nugget ice. Head only.

Stainless steel cabinet.

Complete with water & drain hoses.

15 AMPS, 2kw power supply.

| Air Cooled Unit |     |                   |      |      |
|-----------------|-----|-------------------|------|------|
| Air Temp.       | +   | Water Temperature |      |      |
| °C              | 32° | 21°               | 15°  | 10°  |
| °F              | 90° | 70°               | 60°  | 50°  |
| 10°             | 410 | 440               | 455  | 470  |
| 50°             | 904 | 970               | 1003 | 1036 |
| 21°             | 380 | 410               | 425  | 440  |
| 70°             | 838 | 904               | 937  | 970  |
| 32°             | 330 | 360               | 375  | 390  |
| 90°             | 728 | 794               | 827  | 860  |
| 38°             | 300 | 330               | 345  | 360  |
| 100°            | 661 | 728               | 760  | 794  |