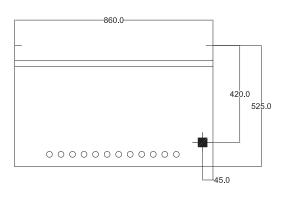

### SPECIFICATIONS

| Dimensions (WxDxH) | 860 x 525 x 445 mm            |
|--------------------|-------------------------------|
| Grid Size (WxD)    | 600 x 370 mm                  |
| Positions          | Movable ratchet – 5 positions |