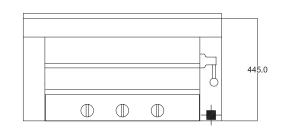

### SPECIFICATIONS

| Dimensions (WxDxH) | 860 x 525 x 445 mm            |
|--------------------|-------------------------------|
| Grid Size (WxD)    | 600 x 370 mm                  |
| Positions          | Movable ratchet – 5 positions |