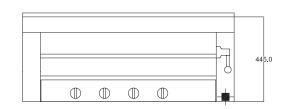

#### SPECIFICATIONS

| Dimensions (WxDxH) | IIIO x 525 x 445 mm           |
|--------------------|-------------------------------|
| Grid Size (WxD)    | 850 x 370 mm                  |
| Positions          | Movable ratchet – 5 positions |