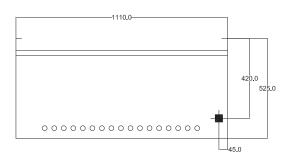

#### SPECIFICATIONS

| Dimensions (WxDxH) | IIIO x 525 x 445 mm           |
|--------------------|-------------------------------|
| Grid Size (WxD)    | 850 x 370 mm                  |
| Positions          | Movable ratchet – 5 positions |