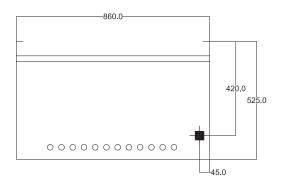

#### **SPECIFICATIONS**

| Dimensions (WxDxH) | 860 x 525 x 445 mm       |
|--------------------|--------------------------|
| Grid Size (WxD)    | 600 x 370 mm             |
| Positions          | Fixed rack — 5 positions |