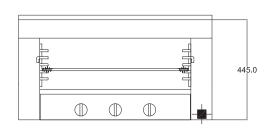

#### **SPECIFICATIONS**

| Dimensions (WxDxH) | 860 x 525 x 445 mm       |
|--------------------|--------------------------|
| Grid Size (WxD)    | 600 x 370 mm             |
| Positions          | Fixed rack — 5 positions |