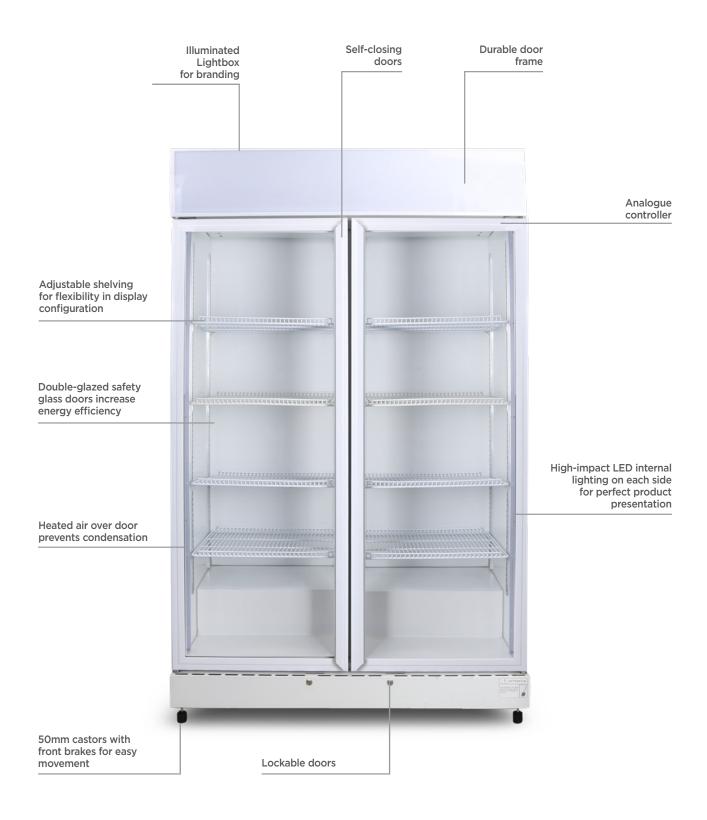

## Flat Glass Door 960L LED Display Fridge

| Vertical Display & Storage

| SPECIFICATIONS         |                  |                          |                                                          | DIMENSIONS    |                  |
|------------------------|------------------|--------------------------|----------------------------------------------------------|---------------|------------------|
| Model Number           | GM1000LWECO      | Colour                   | White                                                    |               | External         |
| Part Number            | 3736252          | Display Light Box        | Yes                                                      |               | (mm)             |
| Volume                 | 960L             | Internal Light           | LED                                                      | Width         | 1200             |
| Unit Weight            | 177kg            | No. of Doors             | 2                                                        | Depth         | 690              |
| Packaged Weight        | 182kg            | Door Type                | Glass                                                    | Height        | 1998             |
| Adjustable Temp. Range | +1°C to +7°C     | Door Glass Type          | Double glazed                                            |               |                  |
| Max. Ambient Temp.     | 38°C             | Door Style               | Hinged                                                   |               | Internal<br>(mm) |
| Climate Class          | 3M1              | Door Shape               | Flat                                                     |               |                  |
| Energy Consumption     | 7.38kWh/24h      | Door Swing Dimension     | 593mm                                                    | Width         | 1090             |
| GEMS Star Rating       | 6 stars          | Total Depth of door open | 1193mm                                                   | Depth         | 545              |
| Refrigeration Capacity | 650W             | Self-Closing Door        | Yes                                                      | Height        | 1707             |
| Refrigerant            | R290             | Door Lock                | Yes                                                      | пеідіі        | 1707             |
| Rated Current          | 4A               | No. of Shelves incl Base | 5                                                        |               |                  |
| Electrical Voltage     | 220-240V         | Shelf Type               | Adjustable                                               | Packaged (mm) |                  |
| Frequency              | 50Hz             | Shelves Dimensions       | 527(w) x 478(d) mm                                       | 14.C 101      | 0115             |
| Power Supply           | Single Phase     | Temp. Controller         | Analogue                                                 | Width         | 2115             |
| Power Plug             | 1 x 10A          | Castors                  | Yes                                                      | Depth         | 1270             |
| Plug Location          | Bottom left rear | Warranty                 | 2 Years Bromic Extra Care Warranty -<br>Labour and Parts | Height        | 754              |