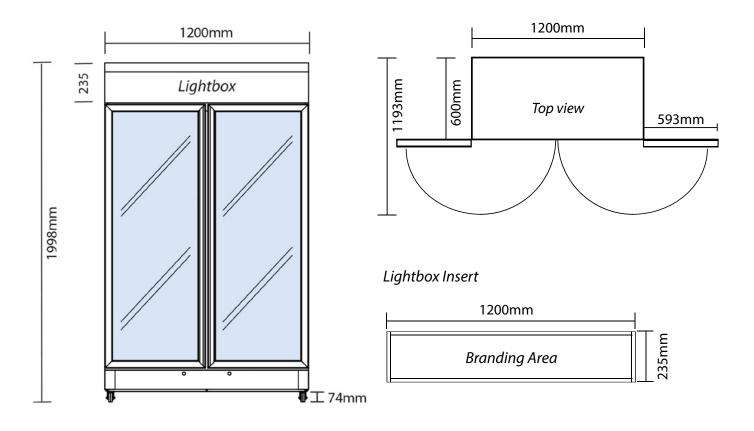

## Flat Glass Door 960L LED Display Fridge

| Vertical Display & Storage

| SPECIFICATIONS         |                  |                          |                                                          | DIMENSIONS    |                  |
|------------------------|------------------|--------------------------|----------------------------------------------------------|---------------|------------------|
| Model Number           | GM1000LWECO      | Colour                   | White                                                    |               | External         |
| Part Number            | 3736252          | Display Light Box        | Yes                                                      |               | (mm)             |
| Volume                 | 960L             | Internal Light           | LED                                                      | Width         | 1200             |
| Unit Weight            | 177kg            | No. of Doors             | 2                                                        | Depth         | 690              |
| Packaged Weight        | 182kg            | Door Type                | Glass                                                    | Height        | 1998             |
| Adjustable Temp. Range | +1°C to +7°C     | Door Glass Type          | Double glazed                                            |               |                  |
| Max. Ambient Temp.     | 38°C             | Door Style               | Hinged                                                   |               | Internal<br>(mm) |
| Climate Class          | 3M1              | Door Shape               | Flat                                                     |               |                  |
| Energy Consumption     | 7.38kWh/24h      | Door Swing Dimension     | 593mm                                                    | Width         | 1090             |
| GEMS Star Rating       | 6 stars          | Total Depth of door open | 1193mm                                                   | Depth         | 545              |
| Refrigeration Capacity | 650W             | Self-Closing Door        | Yes                                                      | Height        | 1707             |
| Refrigerant            | R290             | Door Lock                | Yes                                                      | пеідіі        | 1707             |
| Rated Current          | 4A               | No. of Shelves incl Base | 5                                                        |               |                  |
| Electrical Voltage     | 220-240V         | Shelf Type               | Adjustable                                               | Packaged (mm) |                  |
| Frequency              | 50Hz             | Shelves Dimensions       | 527(w) x 478(d) mm                                       | 14.C 101      | 0115             |
| Power Supply           | Single Phase     | Temp. Controller         | Analogue                                                 | Width         | 2115             |
| Power Plug             | 1 x 10A          | Castors                  | Yes                                                      | Depth         | 1270             |
| Plug Location          | Bottom left rear | Warranty                 | 2 Years Bromic Extra Care Warranty -<br>Labour and Parts | Height        | 754              |