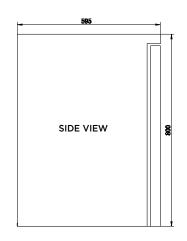

## MediFridge 145L Vaccine Display Fridge

| Medical Refirgeration

| SPECIFICATIONS           |                                     |                           |                                        | DIMENSIONS |          |
|--------------------------|-------------------------------------|---------------------------|----------------------------------------|------------|----------|
| Part Number              | 3736257                             | Door Alarm                | Yes                                    |            | External |
| Capacity                 | 145L                                | Audible & Visual Alarm    | Yes                                    |            | (mm)     |
| Weight                   | 40kg                                | Defrost                   | Off Cycle, Automatic                   | Width      | 595      |
| Temperature Range        | +2°C to 8°C                         | Internal Light            | Yes                                    | Depth      | 595      |
| Max Ambient Temperature  | 30°C                                | Door Type                 | Low-E Glass + Argon Gas                | Height     | 820      |
| Climate Class            |                                     | Door Shape                | Flat                                   |            |          |
| Min/Max Temp Recorder    | Yes                                 | Self-Closing Door         | Yes                                    |            | Internal |
| Temp. Controller Display | Digital                             | Door Lock                 | Yes                                    |            | (mm)     |
| Material                 | Powder Coated Sheet Metal           | Door opening (W x H)      | 595mm x 687mm                          | Width      | 491      |
| Voltage                  | 240V                                | Door Style                | Right hand hinged                      | Depth      | 510      |
| Frequency                | 50Hz                                | Reversible                | No                                     | Height     | 687      |
| Current                  |                                     | No. of Shelves Incl. Base | 4                                      | Height     | 007      |
| Input Power              | 100W                                | Style of Shelves          | PVC Coated Wire open rung 7mm apart    |            |          |
| Power Consumption        | 1.26kWh/24hr                        | Depth of Shelf            | 3 Shelves at 365 mm, 1 Shelf at 235 mm |            |          |
| Air-Circulation          | Fan-Forced                          | Adjustable Shelves        | Yes (middle 2 shelves only)            |            |          |
| Refrigerant              | R600a                               | Insulation Type           | Cyclopentane                           |            |          |
| Electronic Controller    | Digital                             | Compliance                | MEPS, Complies to QCPP Standards       |            |          |
| Charge                   |                                     | Data Logger               | Available, part no. 350700050          |            |          |
| Plug Supplied            | Yes, 10A                            | Warranty                  | 5 Years, Parts & Labour                |            |          |
| Feet/ Wheels             | 30mm Feet at Front. Rollers at back |                           |                                        |            |          |
| Temperature Alarm        | Yes                                 |                           |                                        |            |          |
|                          |                                     |                           |                                        |            |          |