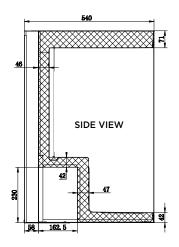

## MediFridge 145L Vaccine Display Fridge

| Medical Refirgeration

| SPECIFICATIONS           |                                     |                           |                                        | DIMENSIONS |          |
|--------------------------|-------------------------------------|---------------------------|----------------------------------------|------------|----------|
| Part Number              | 3736257                             | Door Alarm                | Yes                                    |            | External |
| Capacity                 | 145L                                | Audible & Visual Alarm    | Yes                                    |            | (mm)     |
| Weight                   | 40kg                                | Defrost                   | Off Cycle, Automatic                   | Width      | 595      |
| Temperature Range        | +2°C to 8°C                         | Internal Light            | Yes                                    | Depth      | 595      |
| Max Ambient Temperature  | 30°C                                | Door Type                 | Low-E Glass + Argon Gas                | Height     | 820      |
| Climate Class            |                                     | Door Shape                | Flat                                   |            |          |
| Min/Max Temp Recorder    | Yes                                 | Self-Closing Door         | Yes                                    |            | Internal |
| Temp. Controller Display | Digital                             | Door Lock                 | Yes                                    |            | (mm)     |
| Material                 | Powder Coated Sheet Metal           | Door opening (W x H)      | 595mm x 687mm                          | Width      | 491      |
| Voltage                  | 240V                                | Door Style                | Right hand hinged                      | Depth      | 510      |
| Frequency                | 50Hz                                | Reversible                | No                                     | Height     | 687      |
| Current                  |                                     | No. of Shelves Incl. Base | 4                                      | Height     | 007      |
| Input Power              | 100W                                | Style of Shelves          | PVC Coated Wire open rung 7mm apart    |            |          |
| Power Consumption        | 1.26kWh/24hr                        | Depth of Shelf            | 3 Shelves at 365 mm, 1 Shelf at 235 mm |            |          |
| Air-Circulation          | Fan-Forced                          | Adjustable Shelves        | Yes (middle 2 shelves only)            |            |          |
| Refrigerant              | R600a                               | Insulation Type           | Cyclopentane                           |            |          |
| Electronic Controller    | Digital                             | Compliance                | MEPS, Complies to QCPP Standards       |            |          |
| Charge                   |                                     | Data Logger               | Available, part no. 350700050          |            |          |
| Plug Supplied            | Yes, 10A                            | Warranty                  | 5 Years, Parts & Labour                |            |          |
| Feet/ Wheels             | 30mm Feet at Front. Rollers at back |                           |                                        |            |          |
| Temperature Alarm        | Yes                                 |                           |                                        |            |          |
|                          |                                     |                           |                                        |            |          |