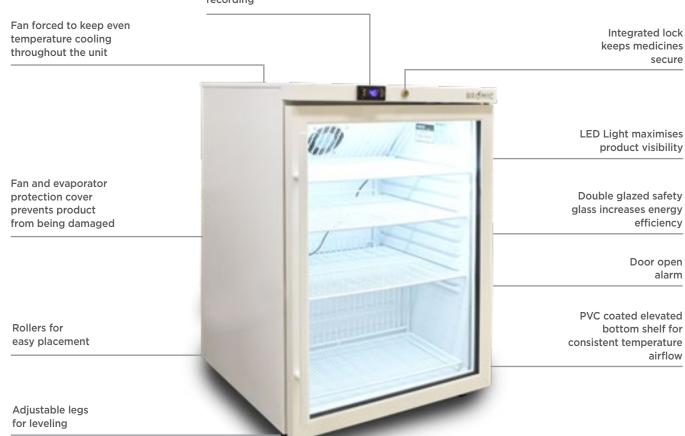

## MediFridge 145L Vaccine Display Fridge

| Medical Refirgeration

Audible Alarm sounds if the temperature of the unit falls or rises outside the set Min/Max recording