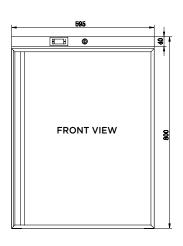

## MediFridge 145L Vaccine Display Fridge

| Medical Refirgeration

| SPECIFICATIONS           |                                     |                           |                                        | DIMENSIONS |          |
|--------------------------|-------------------------------------|---------------------------|----------------------------------------|------------|----------|
| Part Number              | 3736257                             | Door Alarm                | Yes                                    |            | External |
| Capacity                 | 145L                                | Audible & Visual Alarm    | Yes                                    |            | (mm)     |
| Weight                   | 40kg                                | Defrost                   | Off Cycle, Automatic                   | Width      | 595      |
| Temperature Range        | +2°C to 8°C                         | Internal Light            | Yes                                    | Depth      | 595      |
| Max Ambient Temperature  | 30°C                                | Door Type                 | Low-E Glass + Argon Gas                | Height     | 820      |
| Climate Class            |                                     | Door Shape                | Flat                                   |            |          |
| Min/Max Temp Recorder    | Yes                                 | Self-Closing Door         | Yes                                    |            | Internal |
| Temp. Controller Display | Digital                             | Door Lock                 | Yes                                    |            | (mm)     |
| Material                 | Powder Coated Sheet Metal           | Door opening (W x H)      | 595mm x 687mm                          | Width      | 491      |
| Voltage                  | 240V                                | Door Style                | Right hand hinged                      | Depth      | 510      |
| Frequency                | 50Hz                                | Reversible                | No                                     | Height     | 687      |
| Current                  |                                     | No. of Shelves Incl. Base | 4                                      | Height     | 007      |
| Input Power              | 100W                                | Style of Shelves          | PVC Coated Wire open rung 7mm apart    |            |          |
| Power Consumption        | 1.26kWh/24hr                        | Depth of Shelf            | 3 Shelves at 365 mm, 1 Shelf at 235 mm |            |          |
| Air-Circulation          | Fan-Forced                          | Adjustable Shelves        | Yes (middle 2 shelves only)            |            |          |
| Refrigerant              | R600a                               | Insulation Type           | Cyclopentane                           |            |          |
| Electronic Controller    | Digital                             | Compliance                | MEPS, Complies to QCPP Standards       |            |          |
| Charge                   |                                     | Data Logger               | Available, part no. 350700050          |            |          |
| Plug Supplied            | Yes, 10A                            | Warranty                  | 5 Years, Parts & Labour                |            |          |
| Feet/ Wheels             | 30mm Feet at Front. Rollers at back |                           |                                        |            |          |
| Temperature Alarm        | Yes                                 |                           |                                        |            |          |
|                          |                                     |                           |                                        |            |          |