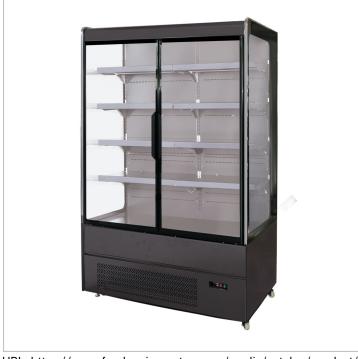

## OD-1080P Multi-Deck Open Chiller with Tempered Glass Door

## **Quick Overview**

- Super Market Showcase
- · Cooling System with Automatic Defrosting
- European Made Compressor
- Optional Stainless Steel Exterior
- Adjustable Castors
- 4 Shelves Featuring LED Lighting
- Dixell Digital Thermostat
- Danfoss Expansion Valve
- Hot Pipe Assisted Water Drain Evaporation 4 Adjustable Shelves Featuring
- EBM Fan