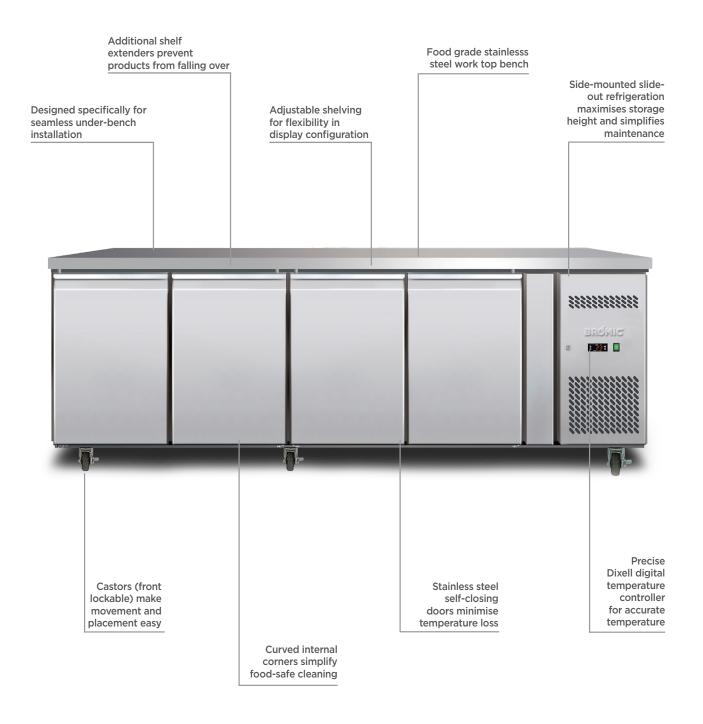

## **Underbench Storage Freezer 553L LED**

| Bar Fridges & Freezers

## **Underbench Storage Freezer 553L LED**

Bar Fridges & Freezers

| SPECIFICATION               | ONS                        |                           |                         | DIMENSIONS        |  |
|-----------------------------|----------------------------|---------------------------|-------------------------|-------------------|--|
| Model Number<br>Part Number | UBF2230SD-NR<br>3736232-NR | Colour<br>Internal Light  | Stainless Steel<br>No   | External (mm)     |  |
| Volume                      | 553L                       | No. of Doors              | 4                       | <b>Width</b> 2230 |  |
| Unit Weight                 | 155kg                      | Door Type                 | Solid                   | <b>Depth</b> 700  |  |
| Packaged Weight             | 160kg                      | Door Style                | Hinged                  | Height 850        |  |
| Adjustable Temp. Range      | -22°C to -18°C             | Door Lock                 | No                      |                   |  |
| Max. Ambient Temp.          | 38°C                       | Self-Closing Door         | Yes                     |                   |  |
| Climate Class               | 4L1                        | Door Swing Dimension      | 371mm                   | Internal (mm)     |  |
| Energy Consumption          | 11kWh/24h                  | Total Depth of Door Open  | 1071mm                  | <b>Width</b> 1772 |  |
| GEMS Star Rating            | 2 stars                    | No. of Shelves Incl. Base | 3                       | <b>Depth</b> 530  |  |
| Refrigeration Capacity      | 774W                       | Per Door                  | 3                       | Height 589        |  |
| Refrigerant                 | R290                       | Shelf Type                | Adjustable              | neight 303        |  |
| Rated Current               | 4.5A                       | Shelves Dimensions        | 333(w) x 530(d) mm      |                   |  |
| Electrical Voltage          | 220-240V                   | Temp. Controller          | Digital                 | Packaged (mm)     |  |
| Frequency                   | 50Hz                       | Castors                   | Yes                     | Width 2200        |  |
| Power Supply                | Single Phase               | Warranty                  | 2 Years, Parts & Labour | Width 2260        |  |
| Power Plug                  | 1 x 10A                    |                           | Bromic Extra Care       | <b>Depth</b> 740  |  |
| Plug Location               | Bottom Right               |                           |                         | Height 910        |  |