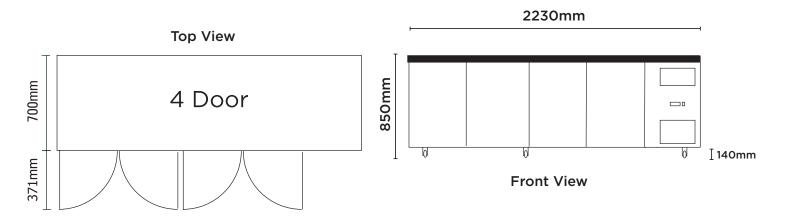

## **Underbench Storage Freezer 553L LED**

Bar Fridges & Freezers

| SPECIFICATION               | ONS                        |                           |                         | DIMENSIONS        |  |
|-----------------------------|----------------------------|---------------------------|-------------------------|-------------------|--|
| Model Number<br>Part Number | UBF2230SD-NR<br>3736232-NR | Colour<br>Internal Light  | Stainless Steel<br>No   | External (mm)     |  |
| Volume                      | 553L                       | No. of Doors              | 4                       | <b>Width</b> 2230 |  |
| Unit Weight                 | 155kg                      | Door Type                 | Solid                   | <b>Depth</b> 700  |  |
| Packaged Weight             | 160kg                      | Door Style                | Hinged                  | Height 850        |  |
| Adjustable Temp. Range      | -22°C to -18°C             | Door Lock                 | No                      |                   |  |
| Max. Ambient Temp.          | 38°C                       | Self-Closing Door         | Yes                     |                   |  |
| Climate Class               | 4L1                        | Door Swing Dimension      | 371mm                   | Internal (mm)     |  |
| Energy Consumption          | 11kWh/24h                  | Total Depth of Door Open  | 1071mm                  | <b>Width</b> 1772 |  |
| GEMS Star Rating            | 2 stars                    | No. of Shelves Incl. Base | 3                       | <b>Depth</b> 530  |  |
| Refrigeration Capacity      | 774W                       | Per Door                  | 3                       | Height 589        |  |
| Refrigerant                 | R290                       | Shelf Type                | Adjustable              | neight 303        |  |
| Rated Current               | 4.5A                       | Shelves Dimensions        | 333(w) x 530(d) mm      |                   |  |
| Electrical Voltage          | 220-240V                   | Temp. Controller          | Digital                 | Packaged (mm)     |  |
| Frequency                   | 50Hz                       | Castors                   | Yes                     | Width 2200        |  |
| Power Supply                | Single Phase               | Warranty                  | 2 Years, Parts & Labour | Width 2260        |  |
| Power Plug                  | 1 x 10A                    |                           | Bromic Extra Care       | <b>Depth</b> 740  |  |
| Plug Location               | Bottom Right               |                           |                         | Height 910        |  |