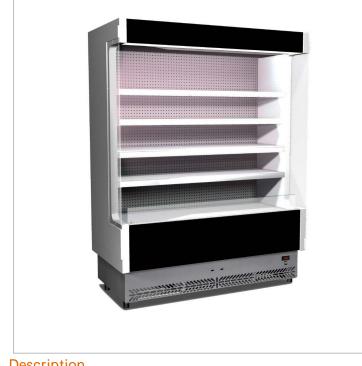

## Tecnodom Open Chiller with 4 Shelves TDVC60-CA-150

Description

Tecnodom Open Chiller with 4 Shelves TDVC60-CA-150

- Temp range: 0 2 ° C
- Length included side-walls (40 mm thick each): 1580mm
- 100% Eco friendly
- · Compact but with high display surface
- Suitable for small, medium-sized and large distribution areas
- · Made in Italy technology, design and whole production
- Easy installation
- Climate Class 4, Ambient of 30 ° C with 60% RH
- Tank made without CFC use
- · Ventilated cooling system
- Electronic control panel
- Electric defrosting
- Upper internal pink neon lighting
- Autorolling manual night blind
- 4 shelves made of atossic white-painted steel sheet, easily adjustable in height, without lighting and without shelf risers