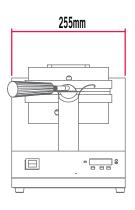

### BELGIAN WAFFLE BAKER **SINGLE PLATE**

MODEL

POWER RATING (230V/50Hz) DIMENSIONS (mm) (W x D x H) BOX DIMNS (mm) (W x D x H) PACKED WEIGHT

• Unit available in 120V/60Hz configuration

WBA1001

1.0kW 255 x 515x 286 265 x 450 x 330

## Model: WBA1001

NOTE: When viewing the appliance from the front in it's usual operating position, the width (W) of the product is the total distance from left to right; the depth (D) of the product is the total distance from the front to the back; the height (H) is the total distance from the of the product to the top.