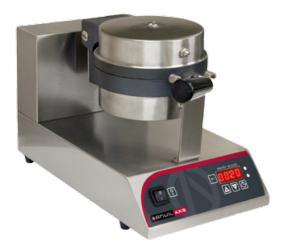

# Waffle Baker Belgian Single

"Anvil's Belgian style waffle baker is ideal for use in kitchens, coffee shops, outdoor markets and ice cream parlours."

## Model: WBA1001

#### CONSTRUCTION

- 2 x500W high power heating elements
- Programmable heat and time setting
- Stainless Steel construction
- Digital read out display
- Buzzer timer alarm
- 180° rotating waffle plates