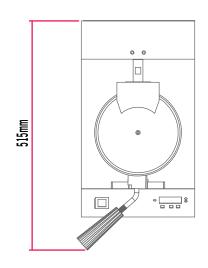

### BELGIAN WAFFLE BAKER **SINGLE PLATE**

MODEL

POWER RATING (230V/50Hz) DIMENSIONS (mm) (W x D x H) BOX DIMNS (mm) (W x D x H) PACKED WEIGHT

• Unit available in 120V/60Hz configuration

WBA1001

1.0kW 255 x 515x 286 265 x 450 x 330

## Model: WBA1001

NOTE: When viewing the appliance from the front in it's usual operating position, the width (W) of the product is the total distance from left to right; the depth (D) of the product is the total distance from the front to the back; the height (H) is the total distance from the of the product to the top.