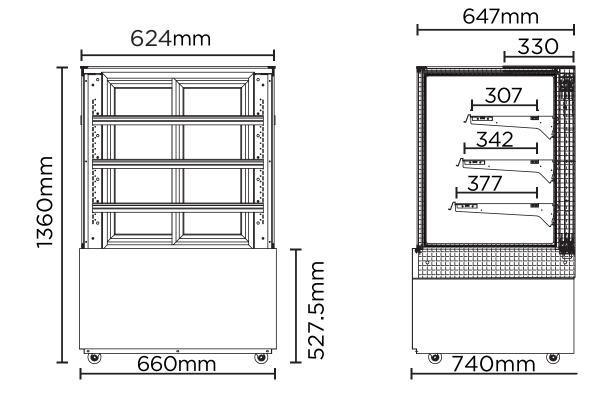

## DIMENSIONS

| Warm<br>Glass                                                 |        | External<br>(mm) |
|---------------------------------------------------------------|--------|------------------|
| Single Glazed                                                 | Width  | 660              |
| Hinged                                                        | Depth  | 740              |
| No                                                            | Height | 1360             |
| 480mm<br>1182mm                                               |        | Internal<br>(mm) |
| 4                                                             | Width  | 624              |
| Adjustable                                                    | Depth  | 647              |
| 577(w) x 307(d) mm, 577(w) x 342(d) mm,<br>577(w) x 377(d) mm | Height | 828              |
| Digital<br>Yes                                                |        | Packaged<br>(mm) |
| 2 Years, Parts & Labour Bromic Extra Care                     | Width  | 760              |
|                                                               | Depth  | 850              |
|                                                               | Height | 1510             |