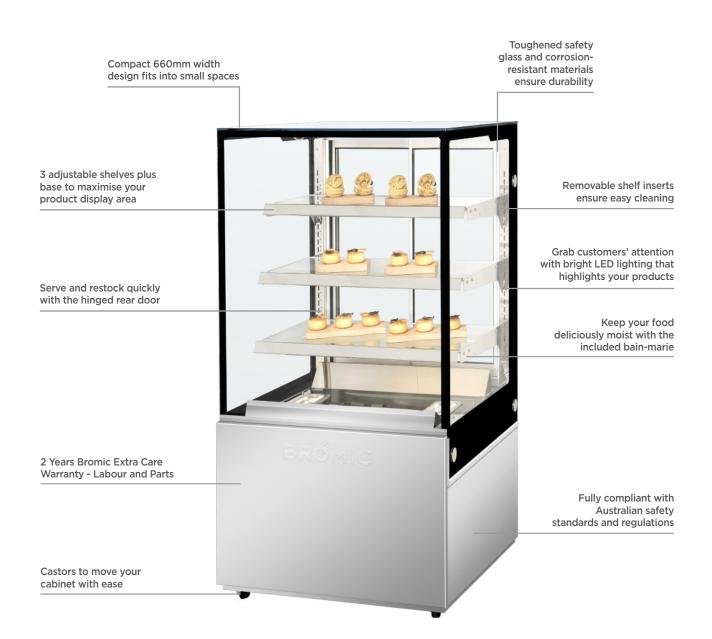

## Hot Food Display 660mm - 4 Tier

Food Displays

**Hot Food Display** 660mm - 4 Tier

Food Displays

## SPECIFICATIONS

| Part Number            |
|------------------------|
| Volume                 |
| Unit Weight            |
| Packaged Weight        |
| Adjustable Temp. Range |
| Refrigeration Capacity |
| Rated Current          |
| Electrical Voltage     |
| Frequency              |
| Power Supply           |
| Power Plug             |
| Plug Location          |
| Internal Light         |
| No. of Doors           |

| 3736312            |
|--------------------|
| 300L               |
| 155kg              |
| 165kg              |
| +50°C to +70°C     |
| 1138W              |
| 4.7A               |
| 220-240V           |
| 50Hz               |
| Single Phase       |
| 1 x 10A            |
| Rear, Bottom Right |
| Fluorescent        |
|                    |

## DIMENSIONS

| Warm<br>Glass                                                 |        | External<br>(mm) |
|---------------------------------------------------------------|--------|------------------|
| Single Glazed                                                 | Width  | 660              |
| Hinged                                                        | Depth  | 740              |
| No                                                            | Height | 1360             |
| 480mm<br>1182mm                                               |        | Internal<br>(mm) |
| 4                                                             | Width  | 624              |
| Adjustable                                                    | Depth  | 647              |
| 577(w) x 307(d) mm, 577(w) x 342(d) mm,<br>577(w) x 377(d) mm | Height | 828              |
| Digital<br>Yes                                                |        | Packaged<br>(mm) |
| 2 Years, Parts & Labour Bromic Extra Care                     | Width  | 760              |
|                                                               | Depth  | 850              |
|                                                               | Height | 1510             |