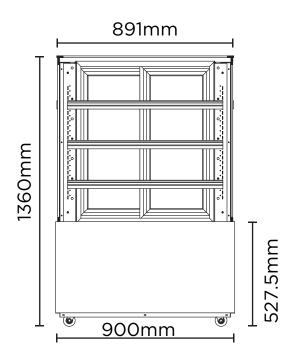

## Cake Display 900mm - 4 Tier

Food Displays

| SPECIFICATIONS           |              |                                       |                                                               | DIMENSIONS |                  |
|--------------------------|--------------|---------------------------------------|---------------------------------------------------------------|------------|------------------|
| Part Number              | 3736308-NR   | Plug Location                         | Rear, Bottom Right                                            |            | External         |
| Volume                   | 417L         | Internal Light                        | LED                                                           | (          | (mm)             |
| Unit Weight              | 230kg        | No. of Doors                          | 2                                                             | Width      | 900              |
| Packaged Weight          | 240kg        | Door Type                             | Glass                                                         | Depth      | 740              |
| Adjustable Temp. Range   | +1°C to +5°C | Door Glass Type                       | Double Glazed                                                 | Height     | 1360             |
| Max. Ambient Temp. Range | 32°C         | Door Style                            | Sliding                                                       |            |                  |
| Climate Class            | 3M1          | Self-Closing Door                     | No                                                            |            | Internal<br>(mm) |
| Energy Consumption       | 12.5kWh/24h  | No. of Shelves Incl. Base<br>Per Door | 4                                                             | Width      | 874              |
| GEMS Star Rating         | 4 Stars      |                                       |                                                               |            |                  |
| Refrigeration Capacity   | 700W         | Shelves Type                          | Adjustable                                                    | Depth      | 647              |
| Refrigerant              | R290         | Shelf Dimensions                      | 817(w) x 307(d) mm, 817(w)<br>x 342(d) mm, 817(w) x 377(d) mm | Height     | 828              |
| Rated Current            | 4.1A         | Temp. Controller                      | Digital                                                       |            | Packaged (mm)    |
| Electrical Voltage       | 220-240V     | Castors                               | Yes                                                           |            |                  |
| Frequency                | 50Hz         | Warranty                              | 2 Years, Parts & Labour Bromic Extra Care                     | Width      | 1000             |
| Power Supply             | Single Phase | vvairanty                             |                                                               | Depth      | 850              |
| Power Plug               | 1 x 10A      |                                       |                                                               | Height     | 1510             |