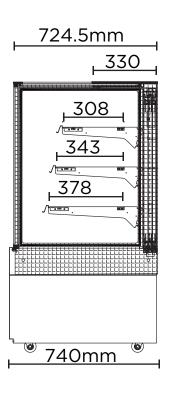

## Cake Display 900mm - 4 Tier

Food Displays

| SPECIFICATIONS           |              |                                       |                                                               | DIMENSIONS |                  |
|--------------------------|--------------|---------------------------------------|---------------------------------------------------------------|------------|------------------|
| Part Number              | 3736308-NR   | Plug Location                         | Rear, Bottom Right                                            |            | External         |
| Volume                   | 417L         | Internal Light                        | LED                                                           | (          | (mm)             |
| Unit Weight              | 230kg        | No. of Doors                          | 2                                                             | Width      | 900              |
| Packaged Weight          | 240kg        | Door Type                             | Glass                                                         | Depth      | 740              |
| Adjustable Temp. Range   | +1°C to +5°C | Door Glass Type                       | Double Glazed                                                 | Height     | 1360             |
| Max. Ambient Temp. Range | 32°C         | Door Style                            | Sliding                                                       |            |                  |
| Climate Class            | 3M1          | Self-Closing Door                     | No                                                            |            | Internal<br>(mm) |
| Energy Consumption       | 12.5kWh/24h  | No. of Shelves Incl. Base<br>Per Door | 4                                                             | Width      | 874              |
| GEMS Star Rating         | 4 Stars      |                                       |                                                               |            |                  |
| Refrigeration Capacity   | 700W         | Shelves Type                          | Adjustable                                                    | Depth      | 647              |
| Refrigerant              | R290         | Shelf Dimensions                      | 817(w) x 307(d) mm, 817(w)<br>x 342(d) mm, 817(w) x 377(d) mm | Height     | 828              |
| Rated Current            | 4.1A         | Temp. Controller                      | Digital                                                       |            | Packaged (mm)    |
| Electrical Voltage       | 220-240V     | Castors                               | Yes                                                           |            |                  |
| Frequency                | 50Hz         | Warranty                              | 2 Years, Parts & Labour Bromic Extra Care                     | Width      | 1000             |
| Power Supply             | Single Phase | vvairanty                             |                                                               | Depth      | 850              |
| Power Plug               | 1 x 10A      |                                       |                                                               | Height     | 1510             |