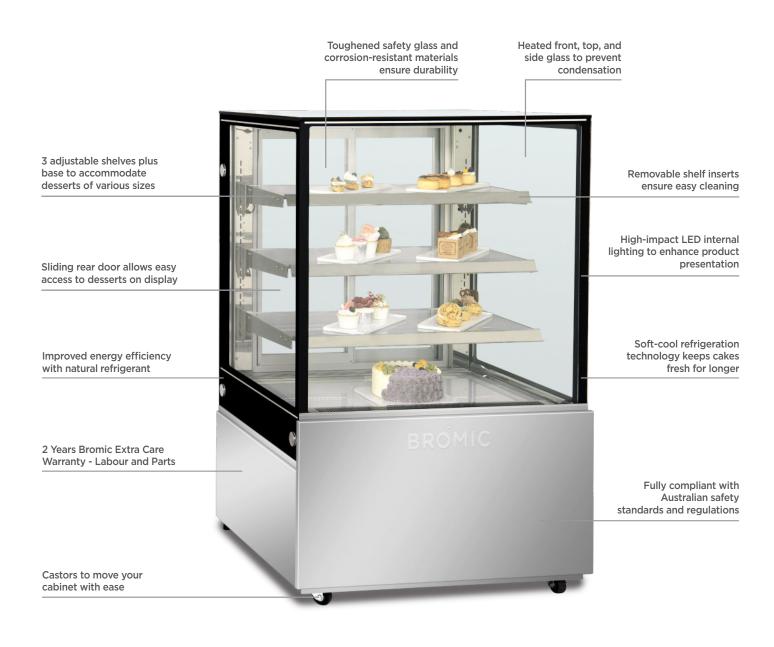

## Cake Display 900mm - 4 Tier

Food Displays

## Cake Display 900mm - 4 Tier

Food Displays

| SPECIFICATIONS           |              |                                       |                                                               | DIMENSIONS |                  |
|--------------------------|--------------|---------------------------------------|---------------------------------------------------------------|------------|------------------|
| Part Number              | 3736308-NR   | Plug Location                         | Rear, Bottom Right                                            |            | External         |
| Volume                   | 417L         | Internal Light                        | LED                                                           | (          | (mm)             |
| Unit Weight              | 230kg        | No. of Doors                          | 2                                                             | Width      | 900              |
| Packaged Weight          | 240kg        | Door Type                             | Glass                                                         | Depth      | 740              |
| Adjustable Temp. Range   | +1°C to +5°C | Door Glass Type                       | Double Glazed                                                 | Height     | 1360             |
| Max. Ambient Temp. Range | 32°C         | Door Style                            | Sliding                                                       |            |                  |
| Climate Class            | 3M1          | Self-Closing Door                     | No                                                            |            | Internal<br>(mm) |
| Energy Consumption       | 12.5kWh/24h  | No. of Shelves Incl. Base<br>Per Door | 4                                                             | Width      | 874              |
| GEMS Star Rating         | 4 Stars      |                                       |                                                               |            |                  |
| Refrigeration Capacity   | 700W         | Shelves Type                          | Adjustable                                                    | Depth      | 647              |
| Refrigerant              | R290         | Shelf Dimensions                      | 817(w) x 307(d) mm, 817(w)<br>x 342(d) mm, 817(w) x 377(d) mm | Height     | 828              |
| Rated Current            | 4.1A         | Temp. Controller                      | Digital                                                       |            | Packaged (mm)    |
| Electrical Voltage       | 220-240V     | Castors                               | Yes                                                           |            |                  |
| Frequency                | 50Hz         | Warranty                              | 2 Years, Parts & Labour Bromic Extra Care                     | Width      | 1000             |
| Power Supply             | Single Phase | vvairanty                             |                                                               | Depth      | 850              |
| Power Plug               | 1 x 10A      |                                       |                                                               | Height     | 1510             |