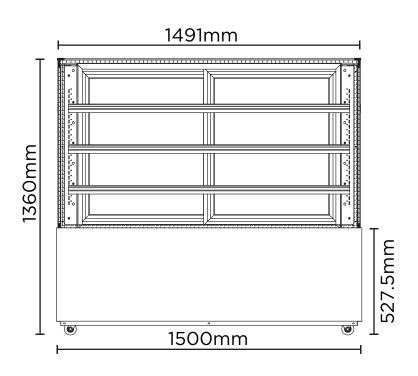

## Cake Display 1500mm - 4 Tier

Food Displays

| SPECIFICATIONS           |              |                           |                                                            | DIMENSIONS   |                  |
|--------------------------|--------------|---------------------------|------------------------------------------------------------|--------------|------------------|
| Part Number              | 3736310-NR   | Power Supply              | Single Phase                                               |              | External         |
| Volume                   | 686L         | Power Plug                | 1 x 10A                                                    |              | (mm)             |
| Unit Weight              | 319kg        | Internal Light            | LED                                                        | Width        | 1500             |
| Packaged Weight          | 329kg        | No. of Doors              | 2                                                          | Depth        | 740              |
| Adjustable Temp. Range   | +1°C to +5°C | Door Type                 | Glass                                                      | Height       | 1360             |
| Max. Ambient Temp. Range | 32°C         | Door Glass Type           | Double Glazed                                              |              |                  |
| Climate Class            | 3M1          | Door Style                | Sliding                                                    |              | Internal<br>(mm) |
| Energy Consumption       | 18.63kWh/24h | Self-Closing Door         | No                                                         | \A/: al & la | 1474             |
| GEMS Star Rating         | 4 Stars      | No. of Shelves Incl. Base | 4                                                          | Width        |                  |
| Refrigeration Capacity   | 1220W        | Per Door                  | 7                                                          | Depth        | 647              |
| Refrigerant              | R290         | Shelves Type              | Adjustable                                                 | Height       | 828              |
| Rated Current            | 5.4A         | Shelf Dimensions          | 1417(w) x 307(d), 1417(w) x 342(d),<br>1417(w) x 377(d) mm |              | Packaged         |
| Electrical Voltage       | 220-240V     | Temp. Controller          | Digital                                                    |              | (mm)             |
| Frequency                | 50Hz         | Castors                   | Yes                                                        | Width        | 1600             |
|                          |              | Warranty                  | 2 Years. Parts & Labour Bromic Extra Care                  | Depth        | 850              |
|                          |              |                           | ,                                                          | Height       | 1510             |