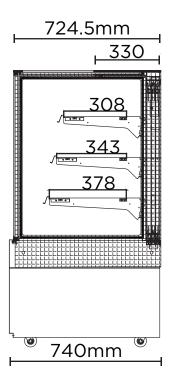

## Cake Display 1500mm - 4 Tier

Food Displays

| SPECIFICATIONS           |              |                           |                                                            | DIMENSIONS   |                  |
|--------------------------|--------------|---------------------------|------------------------------------------------------------|--------------|------------------|
| Part Number              | 3736310-NR   | Power Supply              | Single Phase                                               |              | External         |
| Volume                   | 686L         | Power Plug                | 1 x 10A                                                    |              | (mm)             |
| Unit Weight              | 319kg        | Internal Light            | LED                                                        | Width        | 1500             |
| Packaged Weight          | 329kg        | No. of Doors              | 2                                                          | Depth        | 740              |
| Adjustable Temp. Range   | +1°C to +5°C | Door Type                 | Glass                                                      | Height       | 1360             |
| Max. Ambient Temp. Range | 32°C         | Door Glass Type           | Double Glazed                                              |              |                  |
| Climate Class            | 3M1          | Door Style                | Sliding                                                    |              | Internal<br>(mm) |
| Energy Consumption       | 18.63kWh/24h | Self-Closing Door         | No                                                         | \A/: al & la | 1474             |
| GEMS Star Rating         | 4 Stars      | No. of Shelves Incl. Base | 4                                                          | Width        |                  |
| Refrigeration Capacity   | 1220W        | Per Door                  | 7                                                          | Depth        | 647              |
| Refrigerant              | R290         | Shelves Type              | Adjustable                                                 | Height       | 828              |
| Rated Current            | 5.4A         | Shelf Dimensions          | 1417(w) x 307(d), 1417(w) x 342(d),<br>1417(w) x 377(d) mm |              | Packaged         |
| Electrical Voltage       | 220-240V     | Temp. Controller          | Digital                                                    |              | (mm)             |
| Frequency                | 50Hz         | Castors                   | Yes                                                        | Width        | 1600             |
|                          |              | Warranty                  | 2 Years. Parts & Labour Bromic Extra Care                  | Depth        | 850              |
|                          |              |                           | ,                                                          | Height       | 1510             |