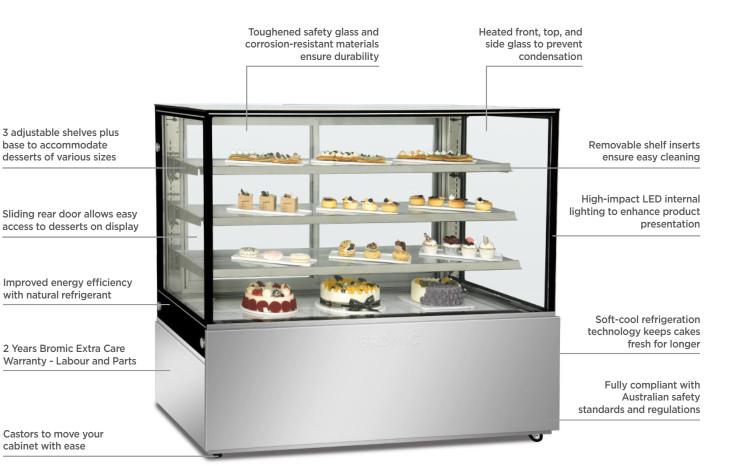

## Cake Display 1500mm - 4 Tier

Food Displays

## Cake Display 1500mm - 4 Tier

Food Displays

| SPECIFICATIONS           |              |                           |                                                            | DIMENSIONS   |                  |
|--------------------------|--------------|---------------------------|------------------------------------------------------------|--------------|------------------|
| Part Number              | 3736310-NR   | Power Supply              | Single Phase                                               |              | External         |
| Volume                   | 686L         | Power Plug                | 1 x 10A                                                    |              | (mm)             |
| Unit Weight              | 319kg        | Internal Light            | LED                                                        | Width        | 1500             |
| Packaged Weight          | 329kg        | No. of Doors              | 2                                                          | Depth        | 740              |
| Adjustable Temp. Range   | +1°C to +5°C | Door Type                 | Glass                                                      | Height       | 1360             |
| Max. Ambient Temp. Range | 32°C         | Door Glass Type           | Double Glazed                                              |              |                  |
| Climate Class            | 3M1          | Door Style                | Sliding                                                    |              | Internal<br>(mm) |
| Energy Consumption       | 18.63kWh/24h | Self-Closing Door         | No                                                         | \A/: al & la | 1474             |
| GEMS Star Rating         | 4 Stars      | No. of Shelves Incl. Base | 4                                                          | Width        |                  |
| Refrigeration Capacity   | 1220W        | Per Door                  | 7                                                          | Depth        | 647              |
| Refrigerant              | R290         | Shelves Type              | Adjustable                                                 | Height       | 828              |
| Rated Current            | 5.4A         | Shelf Dimensions          | 1417(w) x 307(d), 1417(w) x 342(d),<br>1417(w) x 377(d) mm |              | Packaged         |
| Electrical Voltage       | 220-240V     | Temp. Controller          | Digital                                                    |              | (mm)             |
| Frequency                | 50Hz         | Castors                   | Yes                                                        | Width        | 1600             |
|                          |              | Warranty                  | 2 Years. Parts & Labour Bromic Extra Care                  | Depth        | 850              |
|                          |              |                           | ,                                                          | Height       | 1510             |