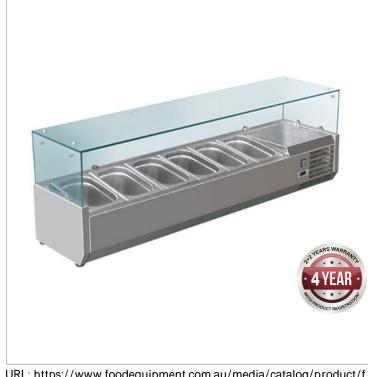

## FED-X Flat Glass Salad Bench -XVRX1500/380

## **Quick Overview**

- Stainless steel interior and exterior
- Heavy duty condenser fans
- Dixell digital temp controller
- Angled pan positions maximum pan depth: 150mm
- Toughened glass canopy
- Pan and pan cover must be used to ensure correct operating temperature
- Pans are not included

- Net Capacity: 6 x 1/3GN
- Cooling System: Static cooling
- Temperature range: +2~+8 ° C
- Compressor: Donper
- Controller: Dixell
- Ambient Temperature: 32 ° C
- RH: 60%
- Stainless steel interior and exterior
- Heavy duty condensor fans
- Dixell digital temp controller
- Angled pan positions maximum pan depth: 150mm
- Toughened glass canopy
- Pan and pan cover must be used to ensure correct operating temperature
- Pans are not included