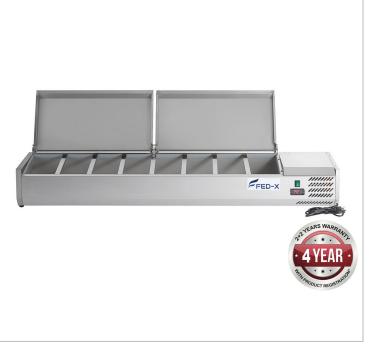

## FED-X Salad Bench with Stainless Steel Lids - XVRX1800/380S

## **Quick Overview**

Â

- Stainless steel interior and exterior
- Stainless steel lids
- Heavy duty condenser fans
- Dixell digital temp controller
- Angled pan positions
- Maximum pan depth: 150mm
- · Pans are not included

• Net Capacity: 8 x 1/3GN

• Cooling System: Static cooling

• Temperature range: +2~+8 ° C

Compressor: DonperController: Dixell

• Ambient Temperature: 32 ° C

• RH: 40%

- Stainless steel interior and exterior
- Stainless steel lids
- Heavy duty condensor fans
- Angled pan positions maximum pan depth: 150mm
- Pan divider included
- Pans are not included