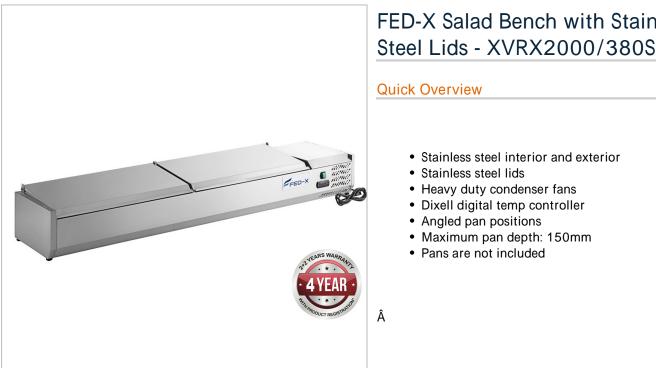

## **Quick Overview**

- · Stainless steel interior and exterior
- Stainless steel lids
- Heavy duty condenser fans
- Dixell digital temp controller
- Angled pan positions
- Maximum pan depth: 150mm
- · Pans are not included

Description

FED-X Salad Bench with Stainless Steel Lids - XVRX2000/380S

• Net Capacity: 9 x 1/3GN · Cooling System: Static cooling • Temperature range: +2~+8 ° C

• Compressor: Donper • Controller: Dixell

• Ambient Temperature: 32 ° C

• RH: 40%

• Stainless steel interior and exterior

· Heavy duty condenser fans

• Angled pan positions

• Maximum pan depth: 150mm

• Pan divider included

· Pans are not included