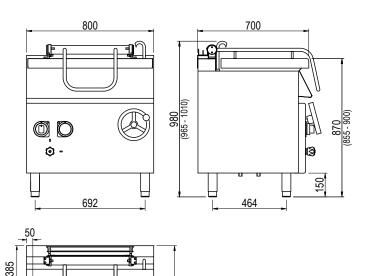

## **General Drawing:**

770

## **Specifications:**

 Model
 BE74XMT

 W x D x H (mm)
 800 x 770 x 980

 Weight
 160kg

Capacity 50L

Packed Dimensions (mm) 845 x 825 x 1200 Packed Weight (mm) 170kq

Electrical Connection 3Ø + N + E

415VAC / 50Hz / 10.8kW

## Legend:

A Electrical ConnectionB Water Connection 1/2" BSP

Due to continuous product research and development, the information contained herein is subject to change without notice.

(B)

(A)

Revision: 01 - 11/01/2022 - A