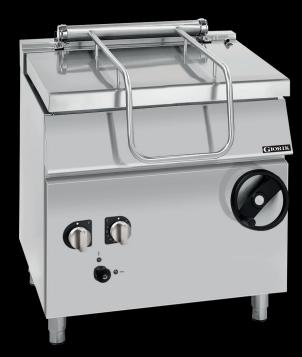

## **Product Information:**

- Class leading, European style, professional quality and reliability since 1963
- 700 series, high performance electric bratt pan with 50 litre capacity and manual tilting pan (10.8kW)
- Duplex 2304 10mm thick stainless steel base for superior heat transfer, strength and corrosion resistance
- Heating elements with Hi-limit temperature protection
- Temperature regulation via thermostat (50°C 300°C)
- Heating shut off via microswitch when the pan is tilted
- Indicator lights to monitor the correct operation of the appliance
- Water fill via integrated valve and spout
- Double skinned counterbalanced lid with rear condensation channel
- Robust 304 grade stainless steel construction with rounded corners for improved cleaning
- Height adjustable stainless steel feet for a 900mm working height
- 24-month warranty