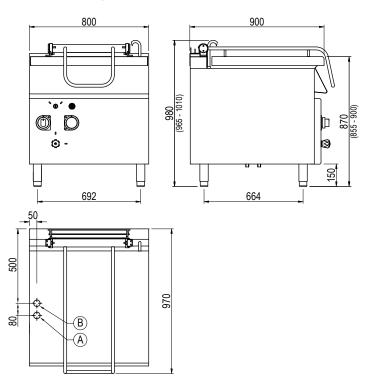

## **General Drawing:**

## Specifications:

 Model
 BE94XAT

 W x D x H (mm)
 800 x 970 x 980

 Weight
 170kg

 Capacity
 80L

Packed Dimensions (mm)  $850 \times 1025 \times 1120$ 

Packed Weight (mm) 182kg

Electrical Connection 3Ø + N + E

## Legend:

A Electrical Connection

B Water Connection 1/2" BSP

Due to continuous product research and development, the information contained herein is subject to change without notice.

Revision: 01 - 14/01/2022 - A