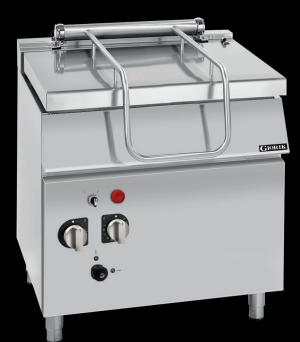

## **Product Information:**

- Class leading, European style, professional quality and reliability since 1963
- 900 series, high performance electric bratt pan with 80 litre capacity and electric tilting pan (16.2kW)
- Duplex 2304 10mm thick stainless steel base for superior heat transfer, strength and corrosion resistance
- Heating elements with Hi-limit temperature protection
- Temperature regulation via thermostat (50°C 300°C)
- Heating shut off via microswitch when the pan is tilted
- Indicator lights to monitor the correct operation of the appliance
- Water fill via integrated valve and spout
- Double skinned counterbalanced lid with rear condensation channel
- Robust 304 grade stainless steel construction with rounded corners for improved cleaning
- Height adjustable stainless steel feet for a 900mm working height
- · 24-month warranty