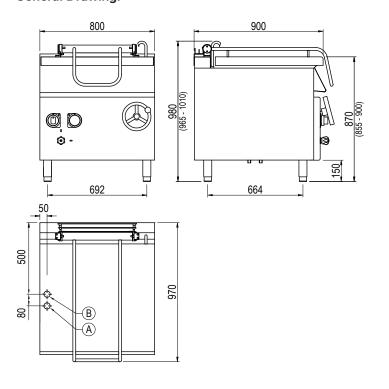

## **General Drawing:**

## **Specifications:**

 Model
 BE94XMT

 W x D x H (mm)
 800 x 970 x 980

 Weight
 170kg

 Capacity
 80L

Packed Dimensions (mm)  $850 \times 1025 \times 1120$ 

Packed Weight (mm) 182kg

Electrical Connection 3Ø + N + E

## Legend:

A Electrical Connection

B Water Connection 1/2" BSP

Due to continuous product research and development, the information contained herein is subject to change without notice.

Revision: 01 - 14/01/2022 - A