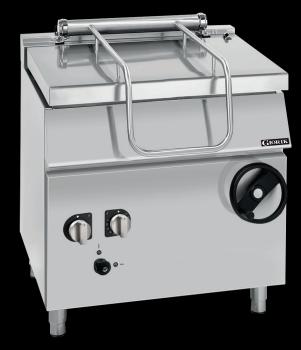

## **Product Information:**

- Class leading, European style, professional quality and reliability since 1963
- 900 series, high performance electric bratt pan with 80 litre capacity and manual tilting pan (16.2kW)
- Duplex 2304 10mm thick stainless steel base for superior heat transfer, strength and corrosion resistance
- Heating elements with Hi-limit temperature protection
- Temperature regulation via thermostat (50°C 300°C)
- Heating shut off via microswitch when the pan is tilted
- Indicator lights to monitor the correct operation of the appliance
- Water fill via integrated valve and spout
- Double skinned counterbalanced lid with rear condensation channel
- Robust 304 grade stainless steel construction with rounded corners for improved cleaning
- Height adjustable stainless steel feet for a 900mm working height
- 24-month warranty