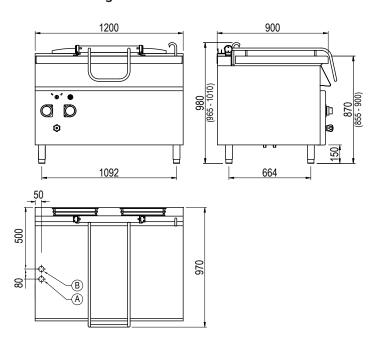

## **General Drawing:**

## **Specifications:**

 Model
 BE96XAT

 W x D x H (mm)
 1200 x 970 x 980

 Weight
 200kg

 Capacity
 120L

Packed Dimensions (mm)  $1250 \times 1025 \times 1200$ 

Packed Weight (mm) 217kg

Electrical Connection 3Ø + N + E

## Legend:

A Electrical ConnectionB Water Connection 1/2" BSP

Due to continuous product research and development, the information contained herein is subject to change without notice.

Revision: 01 - 14/01/2022 - A