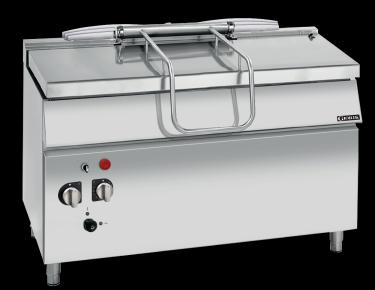

## **Product Information:**

- Class leading, European style, professional quality and reliability since 1963
- 900 series, high performance electric bratt pan with 120 litre capacity and electric tilting pan (20.5kW)
- Duplex 2304 10mm thick stainless steel base for superior heat transfer, strength and corrosion resistance
- Heating elements with Hi-limit temperature protection
- Temperature regulation via thermostat (50°C 300°C)
- Heating shut off via microswitch when the pan is tilted
- Indicator lights to monitor the correct operation of the appliance
- Water fill via integrated valve and spout
- Double skinned counterbalanced lid with rear condensation channel
- Robust 304 grade stainless steel construction with rounded corners for improved cleaning
- Height adjustable stainless steel feet for a 900mm working height
- 24-month warranty