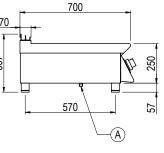

#### **General Drawing:**

#### **Specifications:**

| Model                  | TE740TT                |
|------------------------|------------------------|
| W x D x H (mm)         | 800 x 720 x 367        |
| Weight                 | 110kg                  |
| Plate Dimensions (mm)  | 700 x 500              |
| Packed Dimensions (mm) | 850 x 825 x 570        |
| Packed Weight (mm)     | 120kg                  |
|                        |                        |
| Electrical Connection  | 3Ø + N + E             |
|                        | 415VAC / 50Hz / 10.4kW |

#### Legend:

A Electrical Connection

Due to continuous product research and development, the information contained herein is subject to change without notice. Revision: 01 - 20/01/2022 - A

www.stoddart.com.au www.stoddart.co.nz