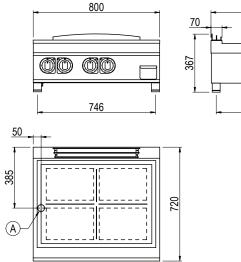

#### **General Drawing:**

#### **Specifications:**

| Model                  | TE740TT                |
|------------------------|------------------------|
| W x D x H (mm)         | 800 x 720 x 367        |
| Weight                 | 110kg                  |
| Plate Dimensions (mm)  | 700 x 500              |
| Packed Dimensions (mm) | 850 x 825 x 570        |
| Packed Weight (mm)     | 120kg                  |
|                        |                        |
| Electrical Connection  | 3Ø + N + E             |
|                        | 415VAC / 50Hz / 10.4kW |

#### Legend:

A Electrical Connection

Due to continuous product research and development, the information contained herein is subject to change without notice. Revision: 01 - 20/01/2022 - A

www.stoddart.com.au www.stoddart.co.nz