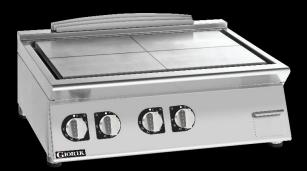

**TE740TT** 

## Solid Target Top - Electric / Countertop

### **Product Information:**

- Class leading, European style, professional quality and reliability since 1963
- T00 series, ultra-thick, reinforced radiant plate with 4
  independent cooking zones (2.6kW)
- Heating elements with Hi-limit temperature protection
- Temperature regulation via thermostat (50°C 400°C)
- Robust 304 grade stainless steel construction with rounded corners for improved cleaning
- Removable grease tray
- Height adjustable stainless steel feet for a 900mm working height
- 24-month warranty