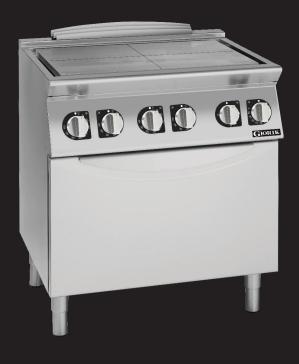

## **TE940ET**

Solid Target Top Range - Electric / Electric Oven

#### **Product Information:**

- Class leading, European style, professional quality and reliability since 1963
- 900 series, ultra-thick, reinforced radiant plate with 4 independent cooking zones (3.1kW) and standard electric 2/1GN oven (6.7kW)
- Heating elements with Hi-limit temperature protection
- Temperature regulation via thermostat (50°C 400°C)
- Electric oven with thermostat temperature control (50°C – 300°C). Top and bottom elements can be independently regulated via 4 position selector.
- Robust 304 grade stainless steel construction with rounded corners and moulded inner door for improved cleaning
- Height adjustable stainless steel feet for a 900mm working height
- 24-month warranty