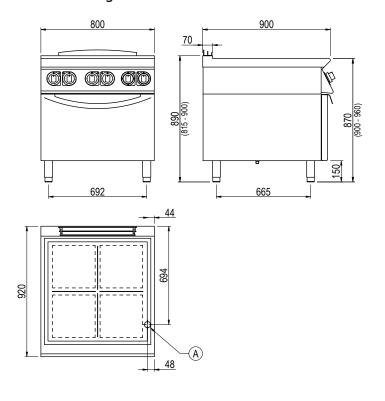

### **General Drawing:**

### **Specifications:**

 Model
 TE940ET

 W x D x H (mm)
 800 x 720 x 930

 Weight
 190kg

 Plate Dimensions (mm)
 700 x 700

 Oven Cavity W x D x H (mm)
 693 x 580 x 300

 Packed Dimensions (mm)
 845 x 1025 x 1200

# Legend:

A Electrical Connection

Due to continuous product research and development, the information contained herein is subject to change without notice.

Revision: 01 - 20/01/2022 - A

www.stoddart.com.au www.stoddart.co.nz