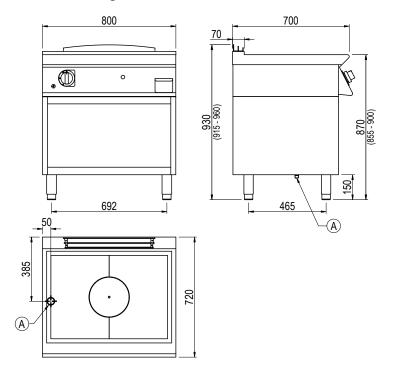

## **General Drawing:**

## **Specifications:**

| Model                  | TG740GT          |  |
|------------------------|------------------|--|
| W x D x H (mm)         | 800 x 720 x 930  |  |
| Weight                 | 105kg            |  |
| Plate Dimensions (mm)  | 700 x 500        |  |
| Packed Dimensions (mm) | 845 x 825 x 1200 |  |
| Packed Weight (mm)     | 115kg            |  |

## Legend:

A Gas Connection

Due to continuous product research and development, the information contained herein is subject to change without notice.

www.stoddart.com.au www.stoddart.co.nz