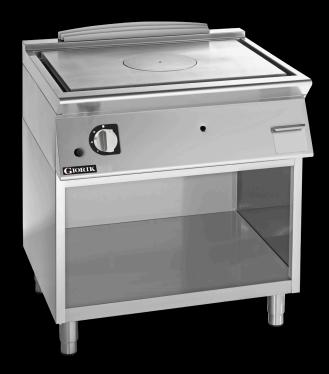

## **Product Information:**

- Class leading, European style, professional quality and reliability since 1963
- 700 series, ultra-thick, reinforced radiant plate with central cut-out and high-power circular steel burner (46 MJ/h)
- Piezo ignition circular burner with flame failure device and pilot burner capable of reaching 500°C at the centre of the plate and 200°C around the edges
- Temperature regulation via variable power flame control
- Robust 304 grade stainless steel construction with rounded corners for improved cleaning
- Removable grease tray
- Open base with optional doors available (SPGI.2016437)
- Height adjustable stainless steel feet for a 900mm working height
- 24-month warranty