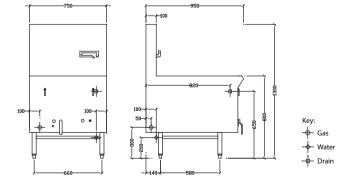

#### **Dimensions**

- 750mm x 950mm x 1300mm H
- Working height 800mm
- Weight 112kg
- Packed dimensions 830mm x 1025mm x 1460mm H
- Packed weight 142kg

### Connections

- Gas 3/4" BSP male
- Gas 100mm from left, 50mm from rear, 300mm from floor (regulator connected inside front cover)
- Supplied with gas regulator (specify Nat or LP on order)
- Water inlet 1/2" copper tube
- Water 100mm from right, 100 mm from rear, 200mm floor
- Drain 2" BSP male
- Drain 100mm from right, 130mm from front, 650mm floor