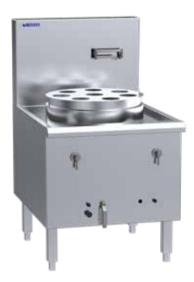

# YC 750mm Yum Cha Steamer

# **Technical Specifications for YC-1**

- Powerful Mongolian burner for maximum steam output
- 7 hole steamer plate suitable for bamboo baskets
- Water cooling system to preserve unit longevity
- Cast iron ring with Fiberfrax insulation
- Durable Zinc-aluminum Alloy burner handle
- Laundry arm controlled by quarter turn lever
- 304 grade high quality stainless steel panels
- 24 month 'Platinum Warranty'
- Easy to clean and service

#### <u>Steamer</u>

- 115mj 32 jet mongolian burner with piezo, pilot & FFD
- Water deck cooling system
- 1.5mm 304 stainless steel 7 hole steamer plate
- 1.2mm 304 stainless steel pot & skirting
- Water deck cooling system
- Quarter turn water control lever
- Rear laundry arm with front panel controls
- Front gutter design for easier cleaning
- Zinc-aluminium Alloy burner handle