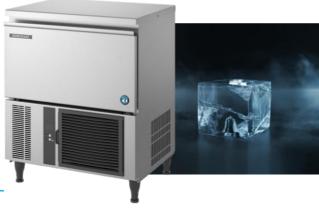

Model Number 01000000

Counter Fit-In Cube 32kg Ice Maker - Self Contained

## **PRODUCT FEATURES**

- New intelligent control circuit dedicated to saving power and water consumption.
- Inbuilt safety features freeze cycle back up timer, defrost back up, low voltage & high amp protector.
- New 7 segment operational display panel for ease of use.
- Unique closed cell water circuit for ultimate contamination protection.
- Durable stainless-steel exterior.
- Easily accessible & cleanable air filters reduce costly callouts
- Exceptionally hard crystal-clear cubes that melt slowly.
- Auto rinse and flush cycle.