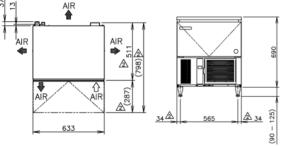

## **TECHNICAL DRAWING**

## **PRODUCT SPECIFICATION**

| Production Capacity / 24hrs | Approx. 32kg @21°C Air temp; 15°C Water<br>Approx. 27kg @32°C Air temp; 21°C Water |
|-----------------------------|------------------------------------------------------------------------------------|
| Max Storage Capacity        | Approx. 15kg (Bin Control Setting Approx.8 kg)                                     |
| Freeze Cycle Time           | Approx. 22 Min                                                                     |
| Ice Production / cycle      | Approx. 0.55kg/42pcs                                                               |
| Dimensions                  | 633mm (W) x 511mm (D) x 780mm (H)<br>(Includes 90mm-125mm Legs)                    |
| Cooling                     | Air                                                                                |
| Weight Net/Gross (kg)       | 48/56                                                                              |
| Refrigeration System        | Forced Air Circulation                                                             |
| AC Supply Voltage           | 1 PHASE 220-240V 50Hz / 10amp Plug                                                 |
| Amperage                    | Running: 2.4A Rated: 2.4A Starting: 13A                                            |
| Refrigerant Charge          | R134a / 160g                                                                       |
| Operating Conditions:       |                                                                                    |
| Ambient Temp                | 1-40°C                                                                             |
| Water Supply Temp           | 5-35°C                                                                             |
| Water Supply Pressure       | 0.07-0.8MPa (0.7-8bar)                                                             |
| Voltage Range               | ±6%                                                                                |
| Electrical consumption      | Rated Motor: 330W (Power Factor: 57%)                                              |
| Water Consumption / 24hrs   | Approx. 0.12m <sup>3</sup> /d(AT. 21°C ; WT 15°C)                                  |
|                             |                                                                                    |