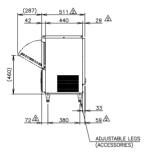

## **TECHNICAL DRAWING**

## **PRODUCT SPECIFICATION**

| Production Capacity / 24hrs | Approx. 32kg @21°C Air temp; 15°C Water<br>Approx. 27kg @32°C Air temp; 21°C Water |
|-----------------------------|------------------------------------------------------------------------------------|
| Max Storage Capacity        | Approx. 15kg (Bin Control Setting Approx.8 kg)                                     |
| Freeze Cycle Time           | Approx. 22 Min                                                                     |
| Ice Production / cycle      | Approx. 0.55kg/42pcs                                                               |
| Dimensions                  | 633mm (W) x 511mm (D) x 780mm (H)<br>(Includes 90mm-125mm Legs)                    |
| Cooling                     | Air                                                                                |
| Weight Net/Gross (kg)       | 48/56                                                                              |
| Refrigeration System        | Forced Air Circulation                                                             |
| AC Supply Voltage           | 1 PHASE 220-240V 50Hz / 10amp Plug                                                 |
| Amperage                    | Running: 2.4A Rated: 2.4A Starting: 13A                                            |
| Refrigerant Charge          | R134a / 160g                                                                       |
| Operating Conditions:       |                                                                                    |
| Ambient Temp                | 1-40°C                                                                             |
| Water Supply Temp           | 5-35°C                                                                             |
| Water Supply Pressure       | 0.07-0.8MPa (0.7-8bar)                                                             |
| Voltage Range               | ±6%                                                                                |
| Electrical consumption      | Rated Motor: 330W (Power Factor: 57%)                                              |
| Water Consumption / 24hrs   | Approx. 0.12m <sup>3</sup> /d(AT. 21°C ; WT 15°C)                                  |
|                             |                                                                                    |