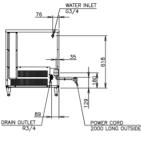

## **TECHNICAL DRAWING**

## **PRODUCT SPECIFICATION**

| Production Capacity / 24hrs | Approx. 32kg @21°C Air temp; 15°C Water<br>Approx. 27kg @32°C Air temp; 21°C Water |
|-----------------------------|------------------------------------------------------------------------------------|
| Max Storage Capacity        | Approx. 15kg (Bin Control Setting Approx.8 kg)                                     |
| Freeze Cycle Time           | Approx. 22 Min                                                                     |
| Ice Production / cycle      | Approx. 0.55kg/42pcs                                                               |
| Dimensions                  | 633mm (W) x 511mm (D) x 780mm (H)<br>(Includes 90mm-125mm Legs)                    |
| Cooling                     | Air                                                                                |
| Weight Net/Gross (kg)       | 48/56                                                                              |
| Refrigeration System        | Forced Air Circulation                                                             |
| AC Supply Voltage           | 1 PHASE 220-240V 50Hz / 10amp Plug                                                 |
| Amperage                    | Running: 2.4A Rated: 2.4A Starting: 13A                                            |
| Refrigerant Charge          | R134a / 160g                                                                       |
| Operating Conditions:       |                                                                                    |
| Ambient Temp                | 1-40°C                                                                             |
| Water Supply Temp           | 5-35°C                                                                             |
| Water Supply Pressure       | 0.07-0.8MPa (0.7-8bar)                                                             |
| Voltage Range               | ±6%                                                                                |
| Electrical consumption      | Rated Motor: 330W (Power Factor: 57%)                                              |
| Water Consumption / 24hrs   | Approx. 0.12m <sup>3</sup> /d(AT. 21°C ; WT 15°C)                                  |
|                             |                                                                                    |