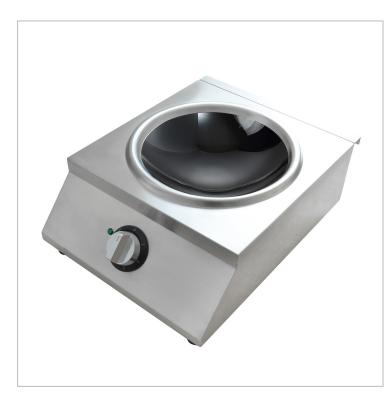

### Description

Benchstar Ceramic Induction Wok w/ Stainless Steel Body IW500

Get that job done with this compact, powerful & heavy duty induction wok! This kitchen equipment boasts of its Ceramic Induction Wok w/ Stainless Steel Body, which helps you accomplish your job in no time.

#### Key Features:

- Ceramic Wok
- · Stainless Steel Body
- Hard Wiring (Without the plug)
- Adjust the power by knob
- 0-6 power levels (500-5000W)
- Electronic overheating protection

•

- Wok Ring Size: Ø 280mm
  Temperature Range: 60°C-240°C
  Usable Pans: Steel or cast iron, enamelled iron, rounded-bottom pans/pots