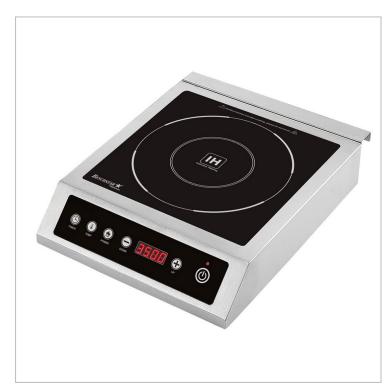

## Description

Commercial Glass Hob Induction Plate Product Code:BH3500C

- Glass Hob
- Stainless steel body
- Touch control
- Timer and LED display 0-180 minutes
- 1 10 power levels 500-3500w
- 1 10 temperature settings
- Temperature range 60 ° C 240 ° C