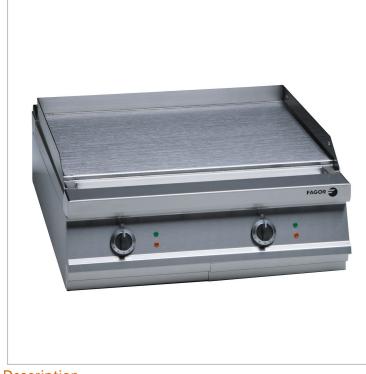

## Fagor 900 Series Electric Chrome 2 Zone Griddle FTE-C9-10L

## **Quick Overview**

- Made of stainless steel
- Smooth hot-plate, Surface area: 25 dm2
- · Shielded elements in stainless steel for heating
- Temperature: 120 ºC- 310 ºC
- With thermostatic control
- Fat collector under the grill
- Power: 12 kW
- Dimensions: 850mm W x 900mm D x 290mm H
- Packaging Dimension: 1x0.95x0.44m
- Packaging weight: 148kg
- Model Code for Stand: MB9-10

Description

Fagor 900 Series Electric Chrome 2 Zone Griddle FTE-C9-10L

Key Features

- Made of stainless steel
- Smooth hot-plate, Surface area: 25 dm2
- · Shielded elements in stainless steel for heating
- Temperature: 120 °C- 310 °C
- With thermostatic control
- Fat collector under the grill
- Power: 12 kW
- Dimensions: 850mm W x 900mm D x 290mm H
- Packaging Dimension: 1x0.95x0.44m
- Packaging weight: 148kg
- Model Code for Stand: MB9-10