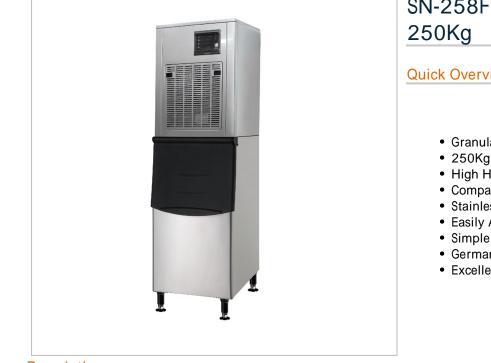

## SN-258F Blizzard Granular Ice Maker

Description

Blizzard Granular Ice Maker 250Kg - SN-258F

Storage: 125Kg

- Granular Ice
- 250Kg Average Output/24H
- High Hardness
- Compact Design
- Stainless Steel Exterior
- · Easily Accessible On-Off Switch
- Simple maintenance and easy to move, modular design
- German EBM-Pabst fans
- Excellent electric control system
- Hisakage PCL
- Denmark Danfross Expansion
- AIR-COOLED
- · Valve & Ory Fiter
- · Fully automatic and accurate contral system
- Japanese Sasinomiya Solenoid & Hydraulic Vaive
- U.S. Morrill Water Pump
- · Includes removable water fiter