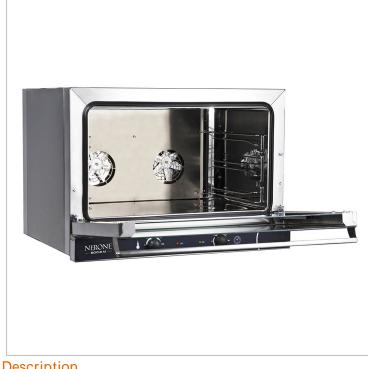

## TDE-3B TECNODOM by FHE 3x600x400mm Tray Convection Oven

**Quick Overview** 

- Stainless steel cooking chamber with rounded corners
- Tempered low-e glass
- Door overture with fan/s stop systems
- Temperature range of 50ËšC 280ËšC
- 60 minute timer or infinite
- 84mm distance between trays
- Comes with 3 x 600x400mm tray
- Internal Dimension: 650x460x350 mm

Description

- 3 Tray Convection Oven x3 600x400mm Trays
- · Stainless steel cooking chamber with rounded corners
- Tempered low-e glass
- Overture Folding Door offers an innovative, high performance door solution for large opening applications
- Interlocking gasket fixing system
- According to IPX3 standard norms
- · High resistance hinge
- Temperature range of 50 ° C 280 ° C
- 60 minute timer or infinite
- 84mm distance between trays
- Comes with 3 x 600x400mm tray
- Machine Dimension 775x700x560 mm
- Internal Dimension: 650x460x350 mm