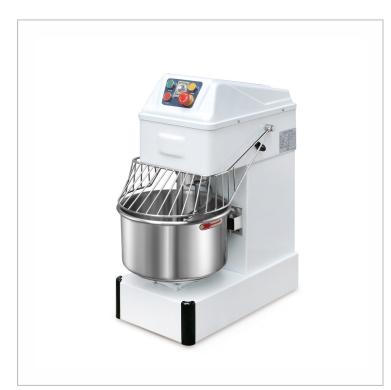

## Spiral Mixers - FS20M

## **Quick Overview**

- Manual Control Panel
- Stainless steel cover with safe guard
- CE certification
- Strong & durable
- Clean easily
- Fully automatic
- 21 ltrÂ
- Max Dry Ingredients\*: 8kg

## Description

Spiral Mixers FS Series - FS20M

- Manual Control Panel
- Stainless steel cover with safe guard
- CE certification
- Strong & durable
- Clean easily
- Fully automatic
- 21 ltr
- Max Dry Ingredients\*: 8kg

.

Dimension:

390mm X 730mm X 900mm

Maximum capacities In all cases are based on dry bread flour and a MINIMUM of 55% water content. Overloading machines and/or using the incorrect speed can cause damage & will void warranty.