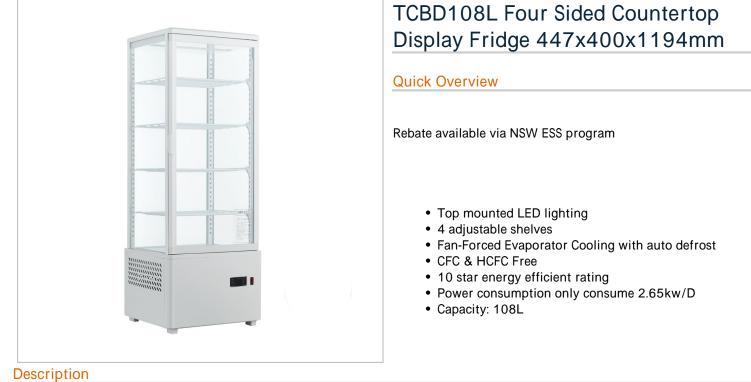

This upright, all round glass beverage & display fridge is compact, versatile & able to fit neatly within any hospitality business selling beverages or merchandising products on the go.

- LED lighting
- Double glazed glass
- Digital tempeature controller
- 4 adjustable shelves
- · Fan-Forced Evaporator Cooling with auto defrost
- CFC & HCFC Free
- 10 star energy efficient rating
- Power consumption only consumes 2.65kw p/day
- Self closing door and door lock
- Capacity 108 Litre
- Temperature Range 2 to 10 ° C
- Ambient 30°C