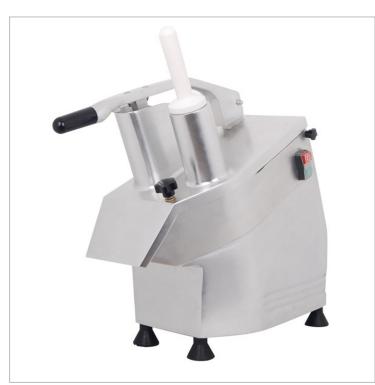

## VC55MF Vegetable Cutter

## Description

Vegetable Cutter - VC55MF

High-Speed Continuous Feed Precision Slicing, Grating, Chipping, Dicing & Julienne

Use For All Types Of Vegetable & Fruit Preparation

- Heavy duty construction
- 350rpm motor
- Inclined motor base for better ejection
- All parts in contact with food dishwashing safe
- Cutting disc 205mm
- Round corner makes it easy to clean
- High speed continuous feed precision slicing, grating, chipping, dicign and julienne
- 1/2 Moon Hopper
- Polished Magnalium Housing
- Half Moon Feed Hopper
- Feed Tube
- Interlocked Safety Cut-Off Switch
- Discs Sold Separately