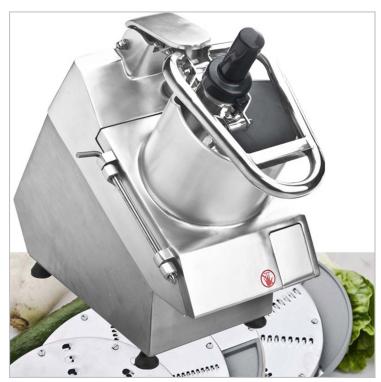

## VC65MS Vegetable Cutter

## **Quick Overview**

- Heavy duty construction
- 350rpm motor
- Inclined motor base for better ejection
- All parts in contact with food dishwashing safe
- Cutting disc 205mm
- Round corner makes it easy to clean

Description

Vite»Cut Vegetable Cutter FULL MOON HOPPER

High speed continuous feed precision slicing, grating, chipping, dicing & julienne Use for all types of vegetable & fruit preparation

- Heavy duty construction
- 350rpm motor
- Inclined motor base for better ejection
- All parts in contact with food dishwashing safe
- Cutting disc 205mm
- Round corner makes it easy to clean
- Comes with 5 discs\*
- Easy to change discs
- Interlocked safety cut-off switch
- Stainless steel base
- Full moon feed hopper
- Removable feed tube
- Interlocked safety cut-off switch