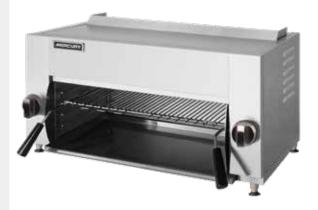

The Mercury salamander compliments the freestanding range of Mercury gas cooking equipment. Two independently controlled infra-red ceramic burners provide excellent performance for menu items requiring grilling and gratinating. Built from stainless steel, including stainless steel removable crumb trays, the unit comes standard with a heavy duty grilling rack that can be manually adjusted to 3 grilling height. The salamander is simple to operate and easy to clean. The salamander is wall mountable but also has the option of installing feet for bench mount requirements.

The Mercury salamander is designed for the most demanding foodservice applications and delivers years of maintenance free operation.

## **Product Features**

- 900mm wide
- Stainless steel finish
- Dual high performance infrared burners
- Dual controlled burners, with large easy to use control dials
- Independent variable high to low burner settings
- Flame failure as standard
- 3 grilling heights, manually adjusted
- Removable grill rack system, rack supports and crumb tray
- Removable easy-clean crumb tray
- Wall mounting bracket supplied