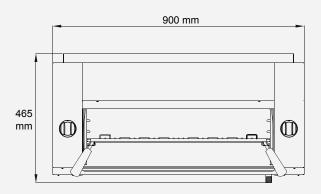

## MERCURY

| Product | Infrared | Capacity/    | MJ   | Product | Overall Dimension | ns (mm) |
|---------|----------|--------------|------|---------|-------------------|---------|
| Code    | Burners  | Cooking Area | 1410 | Width   | Depth             | Heigth  |
| MS-36-F | 2        | 630x300 mm   | 32   | 900     | 520               | 465     |

- Grill Rack 620 mm x 285 mm
- Gas connection 3/4 male, all units supplied with Natural and LP gas regulator
- Net weight 42kg
- Packing data 935 mm width x 515 mm depth x 635 mm height Gross weight 69kg