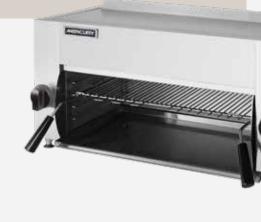

The Mercury salamander compliments the freestanding range of Mercury gas cooking equipment. Two independently controlled infra-red ceramic burners provide excellent performance for menu items requiring grilling and gratinating. Built from stainless steel, including stainless steel removable crumb trays, the unit comes standard with a heavy duty grilling rack that can be manually adjusted to 3 grilling height. The salamander is simple to operate and easy to clean. The salamander is wall mountable but also has the option of installing feet for bench mount requirements.

## **Product Features**

- 900mm wide
- Stainless steel finish
- Dual high performance infrared burners
- Dual controlled burners, with large easy to use control dials
- Independent variable high to low burner settings
- Flame failure as standard
- 3 grilling heights, manually adjusted
- Removable grill rack system, rack supports and crumb tray
- Removable easy-clean crumb tray
- Wall mounting bracket supplied