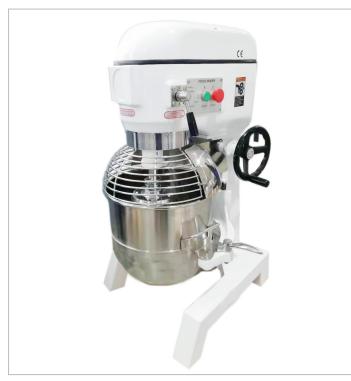

## Description

40 Litre Belt Drive Three Speed Mixer - B40KG

The huge, belt-driven three speed (B40KG) planetary mixer is powerful and robust. This big unit has a power rating of (2000/10 W/A) with dimensions set at  $(620 \times 630 \times 1011 \text{mm})$ .

- Special Motors For Reliability & Long Life
- Superior Design To Other Machines On The Market
- Interlocked Safety Guard
- Max. dry flour: 4.5kg
- Bowl capacity: 40L
- Motor power(kW): 1.5
- Speed(RPM): 80/160/310
- All Mixers Have A Stainless Steel Bowl & Come Standard With Dough Hook, Beater & Whisk
- Three-Speed
- · Belt Driven