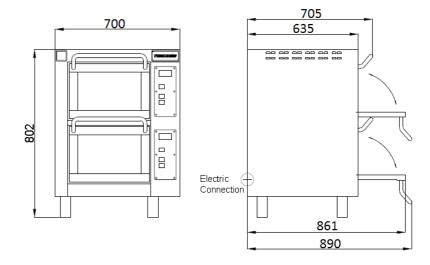

## **TECHNICAL INFORMATION**

|                                                      | _                                                                      |
|------------------------------------------------------|------------------------------------------------------------------------|
| Category                                             | 450 Series Standard width                                              |
| Туре                                                 | CounterTop                                                             |
| Construction                                         | Stainless steel front                                                  |
| Colour                                               | Classic Silver (Standard), Royal Gold (option), Phantom Black (Option) |
| Max. working temperature                             | 400 <sup>o</sup> C, 500 <sup>o</sup> C (Option)                        |
| Weight (kg)                                          | 109                                                                    |
| External Dimensions W x D x H (mm)                   | 700 x 650 x 800                                                        |
| Internal Dimensions (per hearthstone) W x D x H (mm) | 460 x 460 x 190                                                        |
| Separate decks per oven                              | 2                                                                      |
| Hearthstones per oven                                | 2                                                                      |
| Power connection                                     | 3 Phase, 400V, 50Hz, or 1 Phase,230V 50Hz                              |
| Power consumption (kw)                               | 7.26                                                                   |
| Rated current 3 Phase (A)                            | 20                                                                     |
| Rated current 1 Phase (A)                            | 32                                                                     |
| Digital display                                      | Standard                                                               |
| Legs with lockable castors                           | Standard                                                               |
| Timer with manual shut-off alarm                     | Standard                                                               |
| Turbo start function                                 | Standard                                                               |
| Auto-Timer with alarm                                | Standard                                                               |
|                                                      |                                                                        |