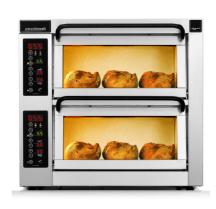

## **TECHNICAL INFORMATION**

|                                                      | _                                                                      |
|------------------------------------------------------|------------------------------------------------------------------------|
| Category                                             | 450 Series Standard width                                              |
| Туре                                                 | CounterTop                                                             |
| Construction                                         | Stainless steel front                                                  |
| Colour                                               | Classic Silver (Standard), Royal Gold (option), Phantom Black (Option) |
| Max. working temperature                             | 400 <sup>o</sup> C, 500 <sup>o</sup> C (Option)                        |
| Weight (kg)                                          | 109                                                                    |
| External Dimensions W x D x H (mm)                   | 700 x 650 x 800                                                        |
| Internal Dimensions (per hearthstone) W x D x H (mm) | 460 x 460 x 190                                                        |
| Separate decks per oven                              | 2                                                                      |
| Hearthstones per oven                                | 2                                                                      |
| Power connection                                     | 3 Phase, 400V, 50Hz, or 1 Phase,230V 50Hz                              |
| Power consumption (kw)                               | 7.26                                                                   |
| Rated current 3 Phase (A)                            | 20                                                                     |
| Rated current 1 Phase (A)                            | 32                                                                     |
| Digital display                                      | Standard                                                               |
| Legs with lockable castors                           | Standard                                                               |
| Timer with manual shut-off alarm                     | Standard                                                               |
| Turbo start function                                 | Standard                                                               |
| Auto-Timer with alarm                                | Standard                                                               |
|                                                      |                                                                        |