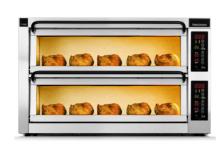

## **PM 452 ED-DW**

## **TECHNICAL INFORMATION**

| Category                                             | 450 Series Double width                                                |
|------------------------------------------------------|------------------------------------------------------------------------|
| Туре                                                 | CounterTop                                                             |
| Construction                                         | Stainless steel front                                                  |
| Colour                                               | Classic Silver (Standard), Royal Gold (option), Phantom Black (Option) |
| Max. working temperature                             | 400 <sup>0</sup> C, 500 <sup>0</sup> C (Option)                        |
| Weight (kg)                                          | 157                                                                    |
| External Dimensions W x D x H (mm)                   | 1160 x 650 x 800                                                       |
| Internal Dimensions (per hearthstone) W x D x H (mm) | 920 x 460 x 195                                                        |
| Separate decks per oven                              | 2                                                                      |
| Hearthstones per oven                                | 2                                                                      |
| Power connection                                     | 3 Phase, 400V, 50Hz                                                    |
| Power consumption (kw)                               | 14.42                                                                  |
| Rated current 3 Phase (A)                            | 25                                                                     |
| Rated current 1 Phase (A)                            | NA                                                                     |
| Digital display                                      | Standard                                                               |
| Legs with lockable castors                           | Standard                                                               |
| Timer with manual shut-off alarm                     | Standard                                                               |
| Turbo start function                                 | Standard                                                               |
| Auto-Timer with alarm                                | Standard                                                               |