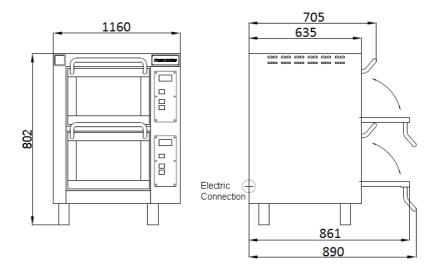

## **TECHNICAL INFORMATION**

| Category                                             | 450 Series Double width                                                |
|------------------------------------------------------|------------------------------------------------------------------------|
| Туре                                                 | CounterTop                                                             |
| Construction                                         | Stainless steel front                                                  |
| Colour                                               | Classic Silver (Standard), Royal Gold (option), Phantom Black (Option) |
| Max. working temperature                             | 400 <sup>0</sup> C, 500 <sup>0</sup> C (Option)                        |
| Weight (kg)                                          | 157                                                                    |
| External Dimensions W x D x H (mm)                   | 1160 x 650 x 800                                                       |
| Internal Dimensions (per hearthstone) W x D x H (mm) | 920 x 460 x 195                                                        |
| Separate decks per oven                              | 2                                                                      |
| Hearthstones per oven                                | 2                                                                      |
| Power connection                                     | 3 Phase, 400V, 50Hz                                                    |
| Power consumption (kw)                               | 14.42                                                                  |
| Rated current 3 Phase (A)                            | 25                                                                     |
| Rated current 1 Phase (A)                            | NA                                                                     |
| Digital display                                      | Standard                                                               |
| Legs with lockable castors                           | Standard                                                               |
| Timer with manual shut-off alarm                     | Standard                                                               |
| Turbo start function                                 | Standard                                                               |
| Auto-Timer with alarm                                | Standard                                                               |