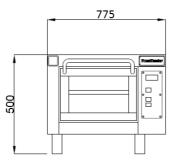

## **TECHNICAL INFORMATION**

| Category                                             | 550 Series Standard width                                              |
|------------------------------------------------------|------------------------------------------------------------------------|
| Туре                                                 | CounterTop                                                             |
| Construction                                         | Stainless steel front                                                  |
| Colour                                               | Classic Silver (Standard), Royal Gold (option), Phantom Black (Option) |
| Max. working temperature                             | 400° C, 500° C (Option)                                                |
| Weight (kg)                                          | 101                                                                    |
| External Dimensions W x D x H (mm)                   | 775 x 725 x 500                                                        |
| Internal Dimensions (per hearthstone) W x D x H (mm) | 535 x 535 x 85                                                         |
| Separate decks per oven                              | 1                                                                      |
| Hearthstones per oven                                | 2                                                                      |
| Power connection                                     | 3 Phase, 400V, 50Hz, or 1 Phase,230V 50Hz                              |
| Power consumption (kw)                               | 5.59                                                                   |
| Rated current 3 Phase (A)                            | 10                                                                     |
| Rated current 1 Phase (A)                            | 25                                                                     |
| Digital display                                      | Standard                                                               |
| Legs with lockable castors                           | Standard                                                               |
| Timer with manual shut-off alarm                     | Standard                                                               |
| Turbo start function                                 | Standard                                                               |
| Auto-Timer with alarm                                | Standard                                                               |
|                                                      |                                                                        |