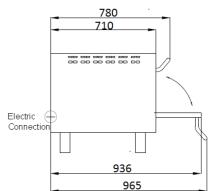

## **TECHNICAL INFORMATION**

| Category                                             | 550 Series Standard width                                              |
|------------------------------------------------------|------------------------------------------------------------------------|
| Туре                                                 | CounterTop                                                             |
| Construction                                         | Stainless steel front                                                  |
| Colour                                               | Classic Silver (Standard), Royal Gold (option), Phantom Black (Option) |
| Max. working temperature                             | 400° C, 500° C (Option)                                                |
| Weight (kg)                                          | 101                                                                    |
| External Dimensions W x D x H (mm)                   | 775 x 725 x 500                                                        |
| Internal Dimensions (per hearthstone) W x D x H (mm) | 535 x 535 x 85                                                         |
| Separate decks per oven                              | 1                                                                      |
| Hearthstones per oven                                | 2                                                                      |
| Power connection                                     | 3 Phase, 400V, 50Hz, or 1 Phase,230V 50Hz                              |
| Power consumption (kw)                               | 5.59                                                                   |
| Rated current 3 Phase (A)                            | 10                                                                     |
| Rated current 1 Phase (A)                            | 25                                                                     |
| Digital display                                      | Standard                                                               |
| Legs with lockable castors                           | Standard                                                               |
| Timer with manual shut-off alarm                     | Standard                                                               |
| Turbo start function                                 | Standard                                                               |
| Auto-Timer with alarm                                | Standard                                                               |
|                                                      |                                                                        |