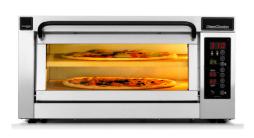

## **TECHNICAL INFORMATION**

| Category                                             | 550 Series Standard width                                              |
|------------------------------------------------------|------------------------------------------------------------------------|
| Туре                                                 | CounterTop                                                             |
| Construction                                         | Stainless steel front                                                  |
| Colour                                               | Classic Silver (Standard), Royal Gold (option), Phantom Black (Option) |
| Max. working temperature                             | 400° C, 500° C (Option)                                                |
| Weight (kg)                                          | 101                                                                    |
| External Dimensions W x D x H (mm)                   | 775 x 725 x 500                                                        |
| Internal Dimensions (per hearthstone) W x D x H (mm) | 535 x 535 x 85                                                         |
| Separate decks per oven                              | 1                                                                      |
| Hearthstones per oven                                | 2                                                                      |
| Power connection                                     | 3 Phase, 400V, 50Hz, or 1 Phase,230V 50Hz                              |
| Power consumption (kw)                               | 5.59                                                                   |
| Rated current 3 Phase (A)                            | 10                                                                     |
| Rated current 1 Phase (A)                            | 25                                                                     |
| Digital display                                      | Standard                                                               |
| Legs with lockable castors                           | Standard                                                               |
| Timer with manual shut-off alarm                     | Standard                                                               |
| Turbo start function                                 | Standard                                                               |
| Auto-Timer with alarm                                | Standard                                                               |
|                                                      |                                                                        |