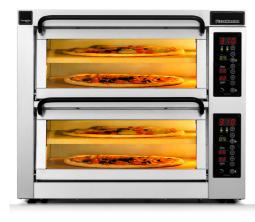

## **TECHNICAL INFORMATION**

| Category                                                | 550 Series Standard width                                              |
|---------------------------------------------------------|------------------------------------------------------------------------|
| Туре                                                    | CounterTop                                                             |
| Construction                                            | Stainless steel front                                                  |
| Colour                                                  | Classic Silver (Standard), Royal Gold (option), Phantom Black (Option) |
| Max. working temperature                                | 400 <sup>0</sup> C, 500 <sup>0</sup> C (Option)                        |
| Weight (kg)                                             | 168                                                                    |
| External Dimensions W x D x H (mm)                      | 775 x 725 x 800                                                        |
| Internal Dimensions (per hearthstone)<br>W x D x H (mm) | 535 x 535 x 85                                                         |
| Separate decks per oven                                 | 2                                                                      |
| Hearthstones per oven                                   | 4                                                                      |
| Power connection                                        | 3 Phase, 400V, 50Hz                                                    |
| Power consumption (kw)                                  | 13.13                                                                  |
| Rated current 3 Phase (A)                               | 20                                                                     |
| Rated current 1 Phase (A)                               | NA                                                                     |
| Digital display                                         | Standard                                                               |
| Legs with lockable castors                              | Standard                                                               |
| Timer with manual shut-off alarm                        | Standard                                                               |
| Turbo start function                                    | Standard                                                               |
| Auto-Timer with alarm                                   | Standard                                                               |
|                                                         |                                                                        |