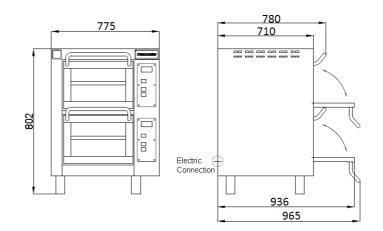

## **TECHNICAL INFORMATION**

| Category                                                | 550 Series Standard width                                              |
|---------------------------------------------------------|------------------------------------------------------------------------|
| Туре                                                    | CounterTop                                                             |
| Construction                                            | Stainless steel front                                                  |
| Colour                                                  | Classic Silver (Standard), Royal Gold (option), Phantom Black (Option) |
| Max. working temperature                                | 400 <sup>0</sup> C, 500 <sup>0</sup> C (Option)                        |
| Weight (kg)                                             | 168                                                                    |
| External Dimensions W x D x H (mm)                      | 775 x 725 x 800                                                        |
| Internal Dimensions (per hearthstone)<br>W x D x H (mm) | 535 x 535 x 85                                                         |
| Separate decks per oven                                 | 2                                                                      |
| Hearthstones per oven                                   | 4                                                                      |
| Power connection                                        | 3 Phase, 400V, 50Hz                                                    |
| Power consumption (kw)                                  | 13.13                                                                  |
| Rated current 3 Phase (A)                               | 20                                                                     |
| Rated current 1 Phase (A)                               | NA                                                                     |
| Digital display                                         | Standard                                                               |
| Legs with lockable castors                              | Standard                                                               |
| Timer with manual shut-off alarm                        | Standard                                                               |
| Turbo start function                                    | Standard                                                               |
| Auto-Timer with alarm                                   | Standard                                                               |
|                                                         |                                                                        |