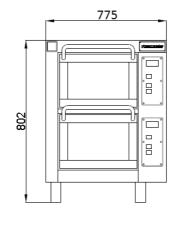

## **TECHNICAL INFORMATION**

| Category                                                | 550 Series Standard width                                              |
|---------------------------------------------------------|------------------------------------------------------------------------|
| Туре                                                    | CounterTop                                                             |
| Construction                                            | Stainless steel front                                                  |
| Colour                                                  | Classic Silver (Standard), Royal Gold (option), Phantom Black (Option) |
| Max. working temperature                                | 400 <sup>°</sup> C, 500 <sup>°</sup> C (Option)                        |
| Weight (kg)                                             | 146                                                                    |
| External Dimensions W x D x H (mm)                      | 775 x 725 x 800                                                        |
| Internal Dimensions (per hearthstone)<br>W x D x H (mm) | 535 x 535 x 195                                                        |
| Separate decks per oven                                 | 2                                                                      |
| Hearthstones per oven                                   | 2                                                                      |
| Power connection                                        | 3 Phase, 400V, 50Hz                                                    |
| Power consumption (kw)                                  | 8.77                                                                   |
| Rated current 3 Phase (A)                               | 20                                                                     |
| Rated current 1 Phase (A)                               | NA                                                                     |
| Digital display                                         | Standard                                                               |
| Legs with lockable castors                              | Standard                                                               |
| Timer with manual shut-off alarm                        | Standard                                                               |
| Turbo start function                                    | Standard                                                               |
| Auto-Timer with alarm                                   | Standard                                                               |
|                                                         |                                                                        |