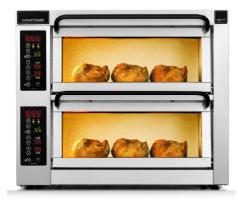

## **TECHNICAL INFORMATION**

| Category                                                | 550 Series Standard width                                              |
|---------------------------------------------------------|------------------------------------------------------------------------|
| Туре                                                    | CounterTop                                                             |
| Construction                                            | Stainless steel front                                                  |
| Colour                                                  | Classic Silver (Standard), Royal Gold (option), Phantom Black (Option) |
| Max. working temperature                                | 400 <sup>°</sup> C, 500 <sup>°</sup> C (Option)                        |
| Weight (kg)                                             | 146                                                                    |
| External Dimensions W x D x H (mm)                      | 775 x 725 x 800                                                        |
| Internal Dimensions (per hearthstone)<br>W x D x H (mm) | 535 x 535 x 195                                                        |
| Separate decks per oven                                 | 2                                                                      |
| Hearthstones per oven                                   | 2                                                                      |
| Power connection                                        | 3 Phase, 400V, 50Hz                                                    |
| Power consumption (kw)                                  | 8.77                                                                   |
| Rated current 3 Phase (A)                               | 20                                                                     |
| Rated current 1 Phase (A)                               | NA                                                                     |
| Digital display                                         | Standard                                                               |
| Legs with lockable castors                              | Standard                                                               |
| Timer with manual shut-off alarm                        | Standard                                                               |
| Turbo start function                                    | Standard                                                               |
| Auto-Timer with alarm                                   | Standard                                                               |
|                                                         |                                                                        |