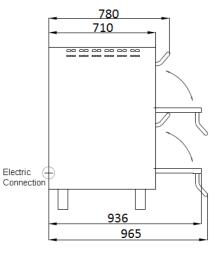

## **TECHNICAL INFORMATION**

| Category                                                | 550 Series Standard width                                              |
|---------------------------------------------------------|------------------------------------------------------------------------|
| Туре                                                    | CounterTop                                                             |
| Construction                                            | Stainless steel front                                                  |
| Colour                                                  | Classic Silver (Standard), Royal Gold (option), Phantom Black (Option) |
| Max. working temperature                                | 400 <sup>°</sup> C, 500 <sup>°</sup> C (Option)                        |
| Weight (kg)                                             | 146                                                                    |
| External Dimensions W x D x H (mm)                      | 775 x 725 x 800                                                        |
| Internal Dimensions (per hearthstone)<br>W x D x H (mm) | 535 x 535 x 195                                                        |
| Separate decks per oven                                 | 2                                                                      |
| Hearthstones per oven                                   | 2                                                                      |
| Power connection                                        | 3 Phase, 400V, 50Hz                                                    |
| Power consumption (kw)                                  | 8.77                                                                   |
| Rated current 3 Phase (A)                               | 20                                                                     |
| Rated current 1 Phase (A)                               | NA                                                                     |
| Digital display                                         | Standard                                                               |
| Legs with lockable castors                              | Standard                                                               |
| Timer with manual shut-off alarm                        | Standard                                                               |
| Turbo start function                                    | Standard                                                               |
| Auto-Timer with alarm                                   | Standard                                                               |
|                                                         |                                                                        |