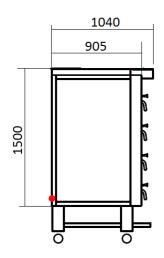

## **TECHNICAL INFORMATION**

| Category                           | 700 Series (optimizes for pizzas up to 14 in)                         |
|------------------------------------|-----------------------------------------------------------------------|
| Туре                               | Free Standing                                                         |
| Construction                       | Stainless steel front                                                 |
| Colour                             | Classic Silver (Standard), Royal Gold (option), Phantom Black(Option) |
| Max. working temperature           | 400° C, 500° C (Option)                                               |
| Weight (kg)                        | 410                                                                   |
| External Dimensions W x D x H (mm) | 1125 x 905 x 1500                                                     |
| Internal Dimensions W x D x H (mm) | 710 x 710 x 210 / 245 (Option)                                        |
| Decks (special clay hearthstone)   | 4                                                                     |
| Power connection                   | 3 Phase, 400V, 50Hz,                                                  |
| Power consumption (kw)             | 26.8                                                                  |
| Rated current (A)                  | 40                                                                    |
| Capacity (pizzas per deck) 10 in   | 6                                                                     |
| Capacity (pizzas per deck) 14 in   | 4                                                                     |
| Capacity (pizzas per deck) 16 in   | 2                                                                     |
| Capacity (pizzas per deck) 18 in   | 1                                                                     |
| Digital control panel              | Standard                                                              |
| Timer with manual shut-off alarm   | Standard                                                              |
| Auto-Timer withalarm               | Standard                                                              |
| Turbo start function               | Standard                                                              |
| Legs with lockable castors         | Standard                                                              |
| Stainless steel retractable shelf  | Standard                                                              |