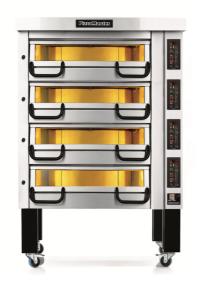

## **TECHNICAL INFORMATION**

| Category                           | 700 Series (optimizes for pizzas up to 14 in)                         |
|------------------------------------|-----------------------------------------------------------------------|
| Туре                               | Free Standing                                                         |
| Construction                       | Stainless steel front                                                 |
| Colour                             | Classic Silver (Standard), Royal Gold (option), Phantom Black(Option) |
| Max. working temperature           | 400° C, 500° C (Option)                                               |
| Weight (kg)                        | 410                                                                   |
| External Dimensions W x D x H (mm) | 1125 x 905 x 1500                                                     |
| Internal Dimensions W x D x H (mm) | 710 x 710 x 210 / 245 (Option)                                        |
| Decks (special clay hearthstone)   | 4                                                                     |
| Power connection                   | 3 Phase, 400V, 50Hz,                                                  |
| Power consumption (kw)             | 26.8                                                                  |
| Rated current (A)                  | 40                                                                    |
| Capacity (pizzas per deck) 10 in   | 6                                                                     |
| Capacity (pizzas per deck) 14 in   | 4                                                                     |
| Capacity (pizzas per deck) 16 in   | 2                                                                     |
| Capacity (pizzas per deck) 18 in   | 1                                                                     |
| Digital control panel              | Standard                                                              |
| Timer with manual shut-off alarm   | Standard                                                              |
| Auto-Timer withalarm               | Standard                                                              |
| Turbo start function               | Standard                                                              |
| Legs with lockable castors         | Standard                                                              |
| Stainless steel retractable shelf  | Standard                                                              |