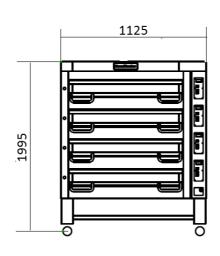

## **TECHNICAL INFORMATION**

| Category                           | 700 Series (optimizes for pizzas up to 14 in)                         |
|------------------------------------|-----------------------------------------------------------------------|
| Туре                               | Free Standing                                                         |
| Construction                       | Stainless steel front                                                 |
| Colour                             | Classic Silver (Standard), Royal Gold (option), Phantom Black(Option) |
| Max. working temperature           | 400° C, 500° C (Option)                                               |
| Weight (kg)                        | 410                                                                   |
| External Dimensions W x D x H (mm) | 1125 x 905 x 1500                                                     |
| Internal Dimensions W x D x H (mm) | 710 x 710 x 210 / 245 (Option)                                        |
| Decks (special clay hearthstone)   | 4                                                                     |
| Power connection                   | 3 Phase, 400V, 50Hz,                                                  |
| Power consumption (kw)             | 26.8                                                                  |
| Rated current (A)                  | 40                                                                    |
| Capacity (pizzas per deck) 10 in   | 6                                                                     |
| Capacity (pizzas per deck) 14 in   | 4                                                                     |
| Capacity (pizzas per deck) 16 in   | 2                                                                     |
| Capacity (pizzas per deck) 18 in   | 1                                                                     |
| Digital control panel              | Standard                                                              |
| Timer with manual shut-off alarm   | Standard                                                              |
| Auto-Timer withalarm               | Standard                                                              |
| Turbo start function               | Standard                                                              |
| Legs with lockable castors         | Standard                                                              |
| Stainless steel retractable shelf  | Standard                                                              |