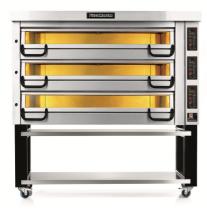

## **TECHNICAL INFORMATION**

| 0 Series (optimizes for pizzas up to 16 in)<br>ee Standing<br>ainless steel front |
|-----------------------------------------------------------------------------------|
| -                                                                                 |
| ainless steel front                                                               |
|                                                                                   |
| assic Silver (Standard), Royal Gold (option), Phantom Black (Option)              |
| <sup>0</sup> C, 500 <sup>0</sup> C (Option)                                       |
| 9                                                                                 |
| 70 x 1025 x 1160                                                                  |
| 10 x 820 x 210 / 245 (Option)                                                     |
|                                                                                   |
| Phase, 400V, 50Hz,                                                                |
|                                                                                   |
|                                                                                   |
|                                                                                   |
|                                                                                   |
|                                                                                   |
|                                                                                   |
| ndard                                                                             |
| Indard                                                                            |
| ndard                                                                             |
| ndard                                                                             |
| ndard                                                                             |
| ndard                                                                             |
|                                                                                   |