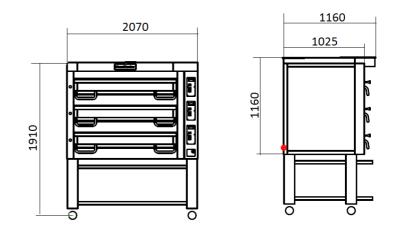

## **TECHNICAL INFORMATION**

| 0 Series (optimizes for pizzas up to 16 in)<br>ee Standing<br>ainless steel front |
|-----------------------------------------------------------------------------------|
| -                                                                                 |
| ainless steel front                                                               |
|                                                                                   |
| assic Silver (Standard), Royal Gold (option), Phantom Black (Option)              |
| <sup>0</sup> C, 500 <sup>0</sup> C (Option)                                       |
| 9                                                                                 |
| 70 x 1025 x 1160                                                                  |
| 10 x 820 x 210 / 245 (Option)                                                     |
|                                                                                   |
| Phase, 400V, 50Hz,                                                                |
|                                                                                   |
|                                                                                   |
|                                                                                   |
|                                                                                   |
|                                                                                   |
|                                                                                   |
| ndard                                                                             |
| Indard                                                                            |
| ndard                                                                             |
| ndard                                                                             |
| ndard                                                                             |
| ndard                                                                             |
|                                                                                   |