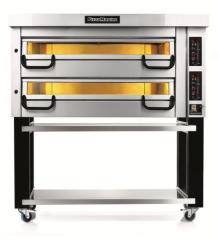

## PM 932 ED

## **TECHNICAL INFORMATION**

| Category                           | 900 Series (optimizes for pizzas up to 18 in)                          |
|------------------------------------|------------------------------------------------------------------------|
| Туре                               | Free Standing                                                          |
| Construction                       | Stainless steel front                                                  |
| Colour                             | Classic Silver (Standard), Royal Gold (option), Phantom Black (Option) |
| Max. working temperature           | 400 <sup>°</sup> C, 500 <sup>°</sup> C (Option)                        |
| Weight (kg)                        | 431                                                                    |
| External Dimensions W x D x H (mm) | 1810 x 1125 x 820                                                      |
| Internal Dimensions W x D x H (mm) | 1380 x 920 x 210 / 245 (Option)                                        |
| Decks (special clay hearthstone)   | 2                                                                      |
| Power connection                   | 3 Phase, 400V, 50Hz,                                                   |
| Power consumption (kw)             | 33.6                                                                   |
| Rated current (A)                  | 50                                                                     |
| Capacity (pizzas per deck) 10 in   | 18                                                                     |
| Capacity (pizzas per deck) 14 in   | 8                                                                      |
| Capacity (pizzas per deck) 16 in   | 6                                                                      |
| Capacity (pizzas per deck) 18 in   | 6                                                                      |
| Digital control panel              | Standard                                                               |
|                                    |                                                                        |