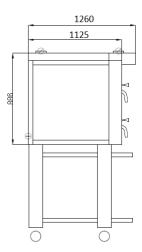

## **TECHNICAL INFORMATION**

| Category                           | 900 Series (optimizes for pizzas up to 18 in)                          |
|------------------------------------|------------------------------------------------------------------------|
| Туре                               | Free Standing                                                          |
| Construction                       | Stainless steel front                                                  |
| Colour                             | Classic Silver (Standard), Royal Gold (option), Phantom Black (Option) |
| Max. working temperature           | 400 <sup>°</sup> C, 500 <sup>°</sup> C (Option)                        |
| Weight (kg)                        | 431                                                                    |
| External Dimensions W x D x H (mm) | 1810 x 1125 x 820                                                      |
| Internal Dimensions W x D x H (mm) | 1380 x 920 x 210 / 245 (Option)                                        |
| Decks (special clay hearthstone)   | 2                                                                      |
| Power connection                   | 3 Phase, 400V, 50Hz,                                                   |
| Power consumption (kw)             | 33.6                                                                   |
| Rated current (A)                  | 50                                                                     |
| Capacity (pizzas per deck) 10 in   | 18                                                                     |
| Capacity (pizzas per deck) 14 in   | 8                                                                      |
| Capacity (pizzas per deck) 16 in   | 6                                                                      |
| Capacity (pizzas per deck) 18 in   | 6                                                                      |
| Digital control panel              | Standard                                                               |
|                                    |                                                                        |