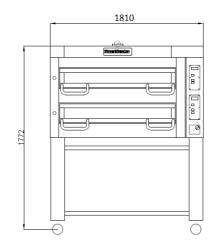

## **TECHNICAL INFORMATION**

| Category                           | 900 Series (optimizes for pizzas up to 18 in)                          |
|------------------------------------|------------------------------------------------------------------------|
| Туре                               | Free Standing                                                          |
| Construction                       | Stainless steel front                                                  |
| Colour                             | Classic Silver (Standard), Royal Gold (option), Phantom Black (Option) |
| Max. working temperature           | 400 <sup>°</sup> C, 500 <sup>°</sup> C (Option)                        |
| Weight (kg)                        | 431                                                                    |
| External Dimensions W x D x H (mm) | 1810 x 1125 x 820                                                      |
| Internal Dimensions W x D x H (mm) | 1380 x 920 x 210 / 245 (Option)                                        |
| Decks (special clay hearthstone)   | 2                                                                      |
| Power connection                   | 3 Phase, 400V, 50Hz,                                                   |
| Power consumption (kw)             | 33.6                                                                   |
| Rated current (A)                  | 50                                                                     |
| Capacity (pizzas per deck) 10 in   | 18                                                                     |
| Capacity (pizzas per deck) 14 in   | 8                                                                      |
| Capacity (pizzas per deck) 16 in   | 6                                                                      |
| Capacity (pizzas per deck) 18 in   | 6                                                                      |
| Digital control panel              | Standard                                                               |
|                                    |                                                                        |