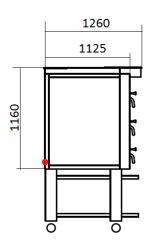

## **TECHNICAL INFORMATION**

| Category                                                              | 900 Series (optimizes for pizzas up to 18 in)                         |
|-----------------------------------------------------------------------|-----------------------------------------------------------------------|
| Туре                                                                  | Free Standing                                                         |
| Construction                                                          | Stainless steel front                                                 |
| Colour                                                                | Classic Silver (Standard), Royal Gold (option), Phantom Black(Option) |
| Max. working temperature Weight (kg)                                  | 400° C, 500° C (Option)<br>580                                        |
| External Dimensions W x D x H (mm) Internal Dimensions W x D x H (mm) | 1810 x 1125 x 1160<br>1380 x 920 x 210 / 245 (Option)                 |
| Decks (special clay hearthstone)                                      | 3                                                                     |
| Power connection                                                      | 3 Phase, 400V, 50Hz,                                                  |
| Power consumption (kw)                                                | 50.4                                                                  |
| Rated current (A)                                                     | 80                                                                    |
| Capacity (pizzas per deck) 10 in                                      | 18                                                                    |
| Capacity (pizzas per deck) 14 in                                      | 8                                                                     |
| Capacity (pizzas per deck) 16 in                                      | 6                                                                     |
| Capacity (pizzas per deck) 18 in                                      | 6                                                                     |
| Digital control panel                                                 | Standard                                                              |