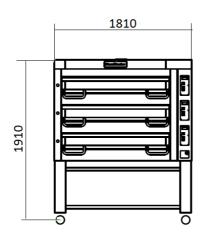

## **TECHNICAL INFORMATION**

| Category                                                              | 900 Series (optimizes for pizzas up to 18 in)                         |
|-----------------------------------------------------------------------|-----------------------------------------------------------------------|
| Туре                                                                  | Free Standing                                                         |
| Construction                                                          | Stainless steel front                                                 |
| Colour                                                                | Classic Silver (Standard), Royal Gold (option), Phantom Black(Option) |
| Max. working temperature Weight (kg)                                  | 400° C, 500° C (Option)<br>580                                        |
| External Dimensions W x D x H (mm) Internal Dimensions W x D x H (mm) | 1810 x 1125 x 1160<br>1380 x 920 x 210 / 245 (Option)                 |
| Decks (special clay hearthstone)                                      | 3                                                                     |
| Power connection                                                      | 3 Phase, 400V, 50Hz,                                                  |
| Power consumption (kw)                                                | 50.4                                                                  |
| Rated current (A)                                                     | 80                                                                    |
| Capacity (pizzas per deck) 10 in                                      | 18                                                                    |
| Capacity (pizzas per deck) 14 in                                      | 8                                                                     |
| Capacity (pizzas per deck) 16 in                                      | 6                                                                     |
| Capacity (pizzas per deck) 18 in                                      | 6                                                                     |
| Digital control panel                                                 | Standard                                                              |