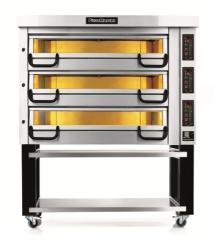

## PM 933 ED

## **TECHNICAL INFORMATION**

| Category                                                              | 900 Series (optimizes for pizzas up to 18 in)                         |
|-----------------------------------------------------------------------|-----------------------------------------------------------------------|
| Туре                                                                  | Free Standing                                                         |
| Construction                                                          | Stainless steel front                                                 |
| Colour                                                                | Classic Silver (Standard), Royal Gold (option), Phantom Black(Option) |
| Max. working temperature Weight (kg)                                  | 400° C, 500° C (Option)<br>580                                        |
| External Dimensions W x D x H (mm) Internal Dimensions W x D x H (mm) | 1810 x 1125 x 1160<br>1380 x 920 x 210 / 245 (Option)                 |
| Decks (special clay hearthstone)                                      | 3                                                                     |
| Power connection                                                      | 3 Phase, 400V, 50Hz,                                                  |
| Power consumption (kw)                                                | 50.4                                                                  |
| Rated current (A)                                                     | 80                                                                    |
| Capacity (pizzas per deck) 10 in                                      | 18                                                                    |
| Capacity (pizzas per deck) 14 in                                      | 8                                                                     |
| Capacity (pizzas per deck) 16 in                                      | 6                                                                     |
| Capacity (pizzas per deck) 18 in                                      | 6                                                                     |
| Digital control panel                                                 | Standard                                                              |