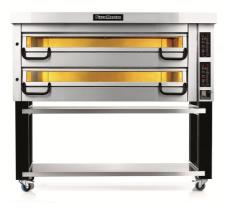

## **TECHNICAL INFORMATION**

| Category                           | 900 Series (optimizes for pizzas up to 18 in)                          |
|------------------------------------|------------------------------------------------------------------------|
| Туре                               | Free Standing                                                          |
| Construction                       | Stainless steel front                                                  |
| Colour                             | Classic Silver (Standard), Royal Gold (option), Phantom Black (Option) |
| Max. working temperature           | 400 <sup>0</sup> C, 500 <sup>0</sup> C (Option)                        |
| Weight (kg)                        | 665                                                                    |
| External Dimensions W x D x H (mm) | 2270 x 1125 x 820                                                      |
| Internal Dimensions W x D x H (mm) | 1840 x 920 x 210 / 245 (Option)                                        |
| Decks (special clay hearthstone)   | 2                                                                      |
| Power connection                   | 3 Phase, 400V, 50Hz,                                                   |
| Power consumption (kw)             | 42.6                                                                   |
| Rated current (A)                  | 80                                                                     |
| Capacity (pizzas per deck) 10 in   | 24                                                                     |
| Capacity (pizzas per deck) 14 in   | 11                                                                     |
| Capacity (pizzas per deck) 16 in   | 8                                                                      |
| Capacity (pizzas per deck) 18 in   | 8                                                                      |
| Digital control panel              | Standard                                                               |
|                                    |                                                                        |