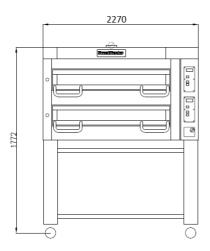

## **TECHNICAL INFORMATION**

| Category                           | 900 Series (optimizes for pizzas up to 18 in)                          |
|------------------------------------|------------------------------------------------------------------------|
| Туре                               | Free Standing                                                          |
| Construction                       | Stainless steel front                                                  |
| Colour                             | Classic Silver (Standard), Royal Gold (option), Phantom Black (Option) |
| Max. working temperature           | 400 <sup>0</sup> C, 500 <sup>0</sup> C (Option)                        |
| Weight (kg)                        | 665                                                                    |
| External Dimensions W x D x H (mm) | 2270 x 1125 x 820                                                      |
| Internal Dimensions W x D x H (mm) | 1840 x 920 x 210 / 245 (Option)                                        |
| Decks (special clay hearthstone)   | 2                                                                      |
| Power connection                   | 3 Phase, 400V, 50Hz,                                                   |
| Power consumption (kw)             | 42.6                                                                   |
| Rated current (A)                  | 80                                                                     |
| Capacity (pizzas per deck) 10 in   | 24                                                                     |
| Capacity (pizzas per deck) 14 in   | 11                                                                     |
| Capacity (pizzas per deck) 16 in   | 8                                                                      |
| Capacity (pizzas per deck) 18 in   | 8                                                                      |
| Digital control panel              | Standard                                                               |
|                                    |                                                                        |