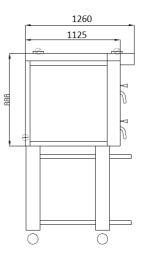

## **TECHNICAL INFORMATION**

| Category                           | 900 Series (optimizes for pizzas up to 18 in)                          |
|------------------------------------|------------------------------------------------------------------------|
| Туре                               | Free Standing                                                          |
| Construction                       | Stainless steel front                                                  |
| Colour                             | Classic Silver (Standard), Royal Gold (option), Phantom Black (Option) |
| Max. working temperature           | 400 <sup>0</sup> C, 500 <sup>0</sup> C (Option)                        |
| Weight (kg)                        | 665                                                                    |
| External Dimensions W x D x H (mm) | 2270 x 1125 x 820                                                      |
| Internal Dimensions W x D x H (mm) | 1840 x 920 x 210 / 245 (Option)                                        |
| Decks (special clay hearthstone)   | 2                                                                      |
| Power connection                   | 3 Phase, 400V, 50Hz,                                                   |
| Power consumption (kw)             | 42.6                                                                   |
| Rated current (A)                  | 80                                                                     |
| Capacity (pizzas per deck) 10 in   | 24                                                                     |
| Capacity (pizzas per deck) 14 in   | 11                                                                     |
| Capacity (pizzas per deck) 16 in   | 8                                                                      |
| Capacity (pizzas per deck) 18 in   | 8                                                                      |
| Digital control panel              | Standard                                                               |
|                                    |                                                                        |