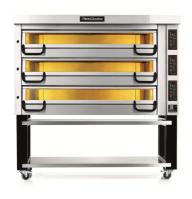

## **TECHNICAL INFORMATION**

| Category                           | 900 Series (optimizes for pizzas up to 18 in)                         |
|------------------------------------|-----------------------------------------------------------------------|
| Туре                               | Free Standing                                                         |
| Construction                       | Stainless steel front                                                 |
| Colour                             | Classic Silver (Standard), Royal Gold (option), Phantom Black(Option) |
| Max. working temperature           | 400° C, 500° C (Option)                                               |
| Weight (kg)                        | 920                                                                   |
| External Dimensions W x D x H (mm) | 2270 x 1125 x 1160                                                    |
| Internal Dimensions W x D x H (mm) | 1840 x 920 x 210 / 245 (Option)                                       |
| Decks (special clay hearthstone)   | 3                                                                     |
| Power connection                   | 3 Phase, 400V, 50Hz,                                                  |
| Power consumption (kw)             | 63.9                                                                  |
| Rated current (A)                  | 100                                                                   |
| Capacity (pizzas per deck) 10 in   | 24                                                                    |
| Capacity (pizzas per deck) 14 in   | 11                                                                    |
| Capacity (pizzas per deck) 16 in   | 8                                                                     |
| Capacity (pizzas per deck) 18 in   | 8                                                                     |
| Digital control panel              | Standard                                                              |
|                                    |                                                                       |