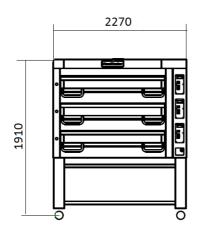

## **TECHNICAL INFORMATION**

| Category                           | 900 Series (optimizes for pizzas up to 18 in)                         |
|------------------------------------|-----------------------------------------------------------------------|
| Туре                               | Free Standing                                                         |
| Construction                       | Stainless steel front                                                 |
| Colour                             | Classic Silver (Standard), Royal Gold (option), Phantom Black(Option) |
| Max. working temperature           | 400° C, 500° C (Option)                                               |
| Weight (kg)                        | 920                                                                   |
| External Dimensions W x D x H (mm) | 2270 x 1125 x 1160                                                    |
| Internal Dimensions W x D x H (mm) | 1840 x 920 x 210 / 245 (Option)                                       |
| Decks (special clay hearthstone)   | 3                                                                     |
| Power connection                   | 3 Phase, 400V, 50Hz,                                                  |
| Power consumption (kw)             | 63.9                                                                  |
| Rated current (A)                  | 100                                                                   |
| Capacity (pizzas per deck) 10 in   | 24                                                                    |
| Capacity (pizzas per deck) 14 in   | 11                                                                    |
| Capacity (pizzas per deck) 16 in   | 8                                                                     |
| Capacity (pizzas per deck) 18 in   | 8                                                                     |
| Digital control panel              | Standard                                                              |
|                                    |                                                                       |