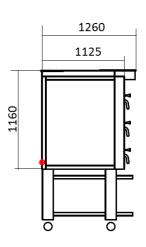

## **TECHNICAL INFORMATION**

| Category                           | 900 Series (optimizes for pizzas up to 18 in)                         |
|------------------------------------|-----------------------------------------------------------------------|
| Туре                               | Free Standing                                                         |
| Construction                       | Stainless steel front                                                 |
| Colour                             | Classic Silver (Standard), Royal Gold (option), Phantom Black(Option) |
| Max. working temperature           | 400° C, 500° C (Option)                                               |
| Weight (kg)                        | 920                                                                   |
| External Dimensions W x D x H (mm) | 2270 x 1125 x 1160                                                    |
| Internal Dimensions W x D x H (mm) | 1840 x 920 x 210 / 245 (Option)                                       |
| Decks (special clay hearthstone)   | 3                                                                     |
| Power connection                   | 3 Phase, 400V, 50Hz,                                                  |
| Power consumption (kw)             | 63.9                                                                  |
| Rated current (A)                  | 100                                                                   |
| Capacity (pizzas per deck) 10 in   | 24                                                                    |
| Capacity (pizzas per deck) 14 in   | 11                                                                    |
| Capacity (pizzas per deck) 16 in   | 8                                                                     |
| Capacity (pizzas per deck) 18 in   | 8                                                                     |
| Digital control panel              | Standard                                                              |
|                                    |                                                                       |